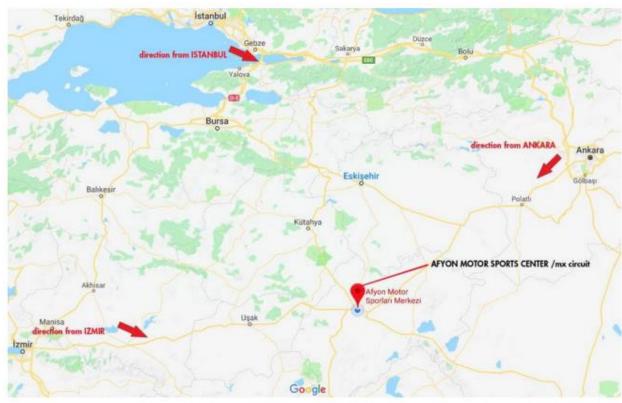

enounce all rights of appeal against the organizer, his representatives or agents by arbitration or before a tribunal or any other manner not foreseen by the BMU Regulations or the FIM Europe Sporting Code where applicable, for any damages for which they could be liable in consequence of all acts or omissions on the part of the organizer, his officials, representatives or agents in the application of these regulations or contributed to or arising out of their actions.

#### SPECIFIC AND ADDITIONAL REGULATIONS FOR THE EVENT:

Place and date: ANKARA 10.05.2023

Approved by Organizers National Federation: TMF

Approved by Race Director: Zeynur ÖZTÜRK

Approved by BMU: Sabin Olariu

Enclosed: Map of the circuit Access Map

# **CIRCUIT LAYOUT / CIRCUIT FACILITIES**



# ACCESS MAPS TO CIRCUIT