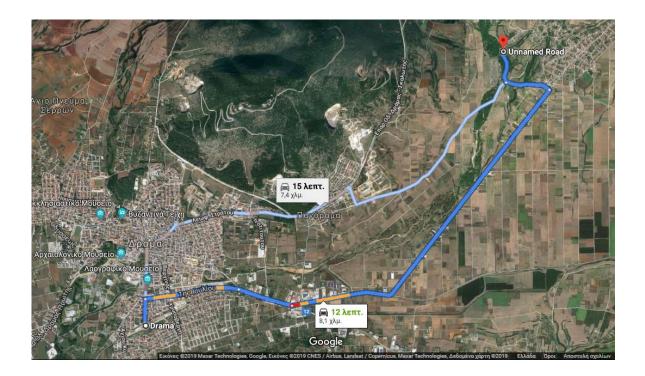

#### 3. ACCESS

See attached map

Nearest city: Drama, at 8.0km. from the circuit, GPS coordinates of the circuit: 41°10'13.2"N 24°12'09.9"E

# ACCESS MAPS