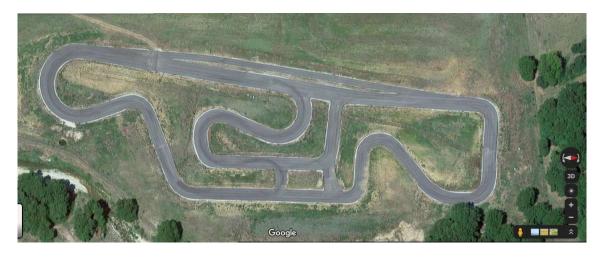

#### 4. CIRCUIT INFORMATION

Name:69 Speedway – Kallifitos - Drama length: 1200m ./ asphalt: 1070m (89%) offroad: approximately 130m (11%) width: . / asphalt: 9m offroad: 8m

homologationtype

# **CIRCUIT LAYOUT / CIRCUIT FACILITIES**