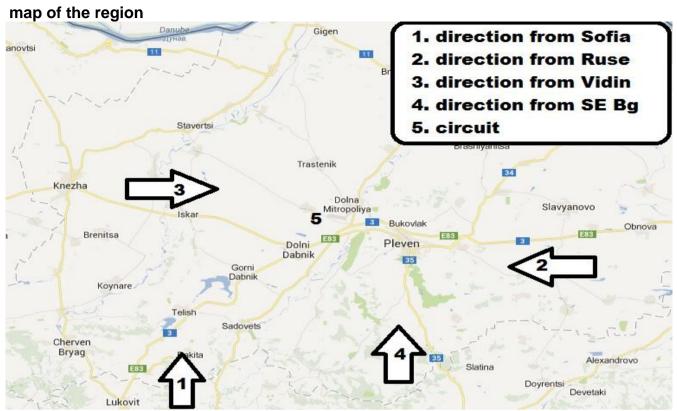

#### 3. ACCESS

See attached map

Nearest city: Pleven, at 12km. from the circuit, GPS coordinates of the circuit: 43°27'33.30"N , 24°31'59.96"E

# **ACCESS MAPS**

#### Attachmend:

A map of the region, including the venue of the circuit Time Schedule Drawing of the circuit