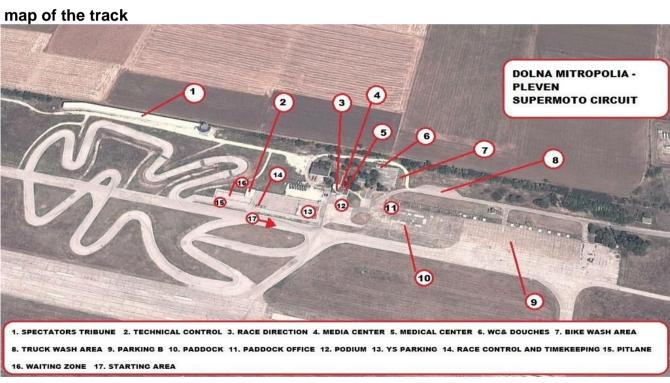

# 4. CIRCUIT INFORMATION

SuperMoto Circuit "Dolna Mitropolia - Pleven"

length: 1600m./all asphalt/

width: 7m.

BMF homologation

# **CIRCUIT LAYOUT / CIRCUIT FACILITIES**

#### Attachmend:

A map of the region, including the venue of the circuit Time Schedule Drawing of the circuit