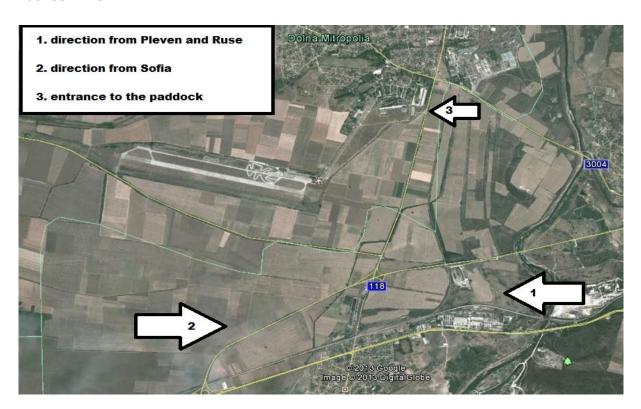

# **ACCESS MAPS**

#### 3. ACCESS

See attached map

Nearest city: Pleven, at 12km. from the circuit, GPS coordinates of the circuit: 43°27'33.30"N , 24°31'59.96"E