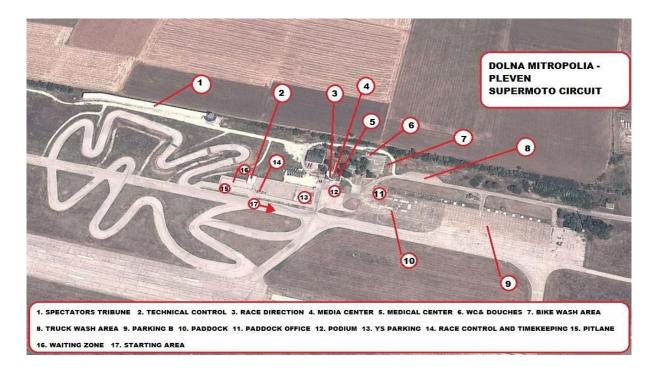

# **CIRCUIT LAYOUT / CIRCUIT FACILITIES**

# 4. CIRCUIT INFORMATION

SuperMoto Circuit "Dolna Mitropolia - Pleven"

length: 1600m./all asphalt/

width: 7m.

BMF homologation