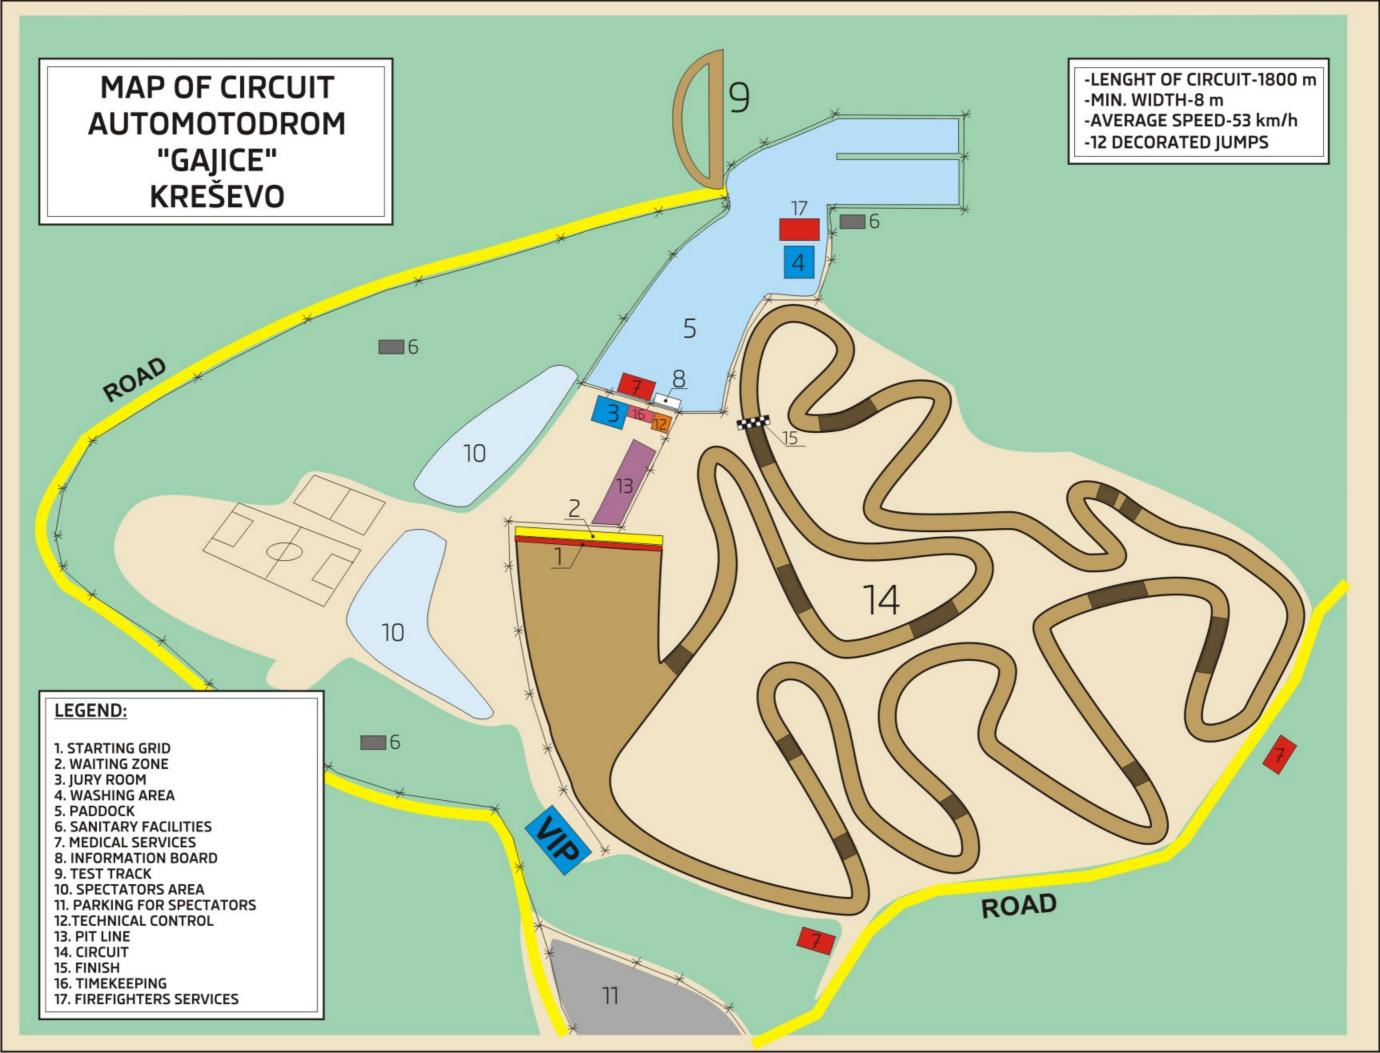

Motocross circuit "Gajice" is located 3,5 kilometres on north side of town Kreševo, which is located 30 kilometres from Sarajevo, capital city of Bosnia and Herzegovina.

To Kreševo you can get with access roads:

- 1. Sarajevo-Lepenica-Kresevo
- 2. Zenica-Visoko-Kiseljak-Kresevo

Motocross circuit "Gajice" is built on clay court, total lenght 1800 meters, minimum width 8 meters with 12 decorated jumps. The circuit has a watering system, 3 paddocks which every one have a electrity system, washing area for motorcycles, toiletes and all supporting facilities.

## **EASTERN EUROPE OPEN MOTOCROSS CHAMPIONSHIP 2015**

| NAME:                             | EAS         | STERN EUROPE OPEN MOTOCROSS CHAMPIONSHIP ROUND:         |                 |                          |           | 3                             |           |       |  |
|-----------------------------------|-------------|---------------------------------------------------------|-----------------|--------------------------|-----------|-------------------------------|-----------|-------|--|
| CLASSES: MX                       |             |                                                         | X2 JUNIOF       | R, MX2, M                | X1, MX, M | IX VETERA                     | N         |       |  |
| ORGNIZING FMN                     |             | MOTORCYCLE ASSOCIATION OF BOSNIA & HERCEGOVINA (MS BiH) |                 |                          |           |                               |           |       |  |
| ORGANIZING CLUB                   |             |                                                         |                 | AUTO                     | -MOTO KL  | UB "KREŠ                      | EVO"      |       |  |
| DATE 07.06.2015.                  |             | COU                                                     | NTRY            | TRY BOSNIA & HERCEGOVINA |           | NA                            |           |       |  |
| CITY                              | ITY KREŠEVO |                                                         | MX CI           | RCUIT                    | GAJICE    |                               |           |       |  |
| ACCESS TO THE CIRCUIT INFORMATION |             |                                                         |                 |                          |           | SEE TH                        | E ATTACHE | D MAP |  |
| NEAREST CITY                      |             | KREŠEVO                                                 |                 |                          | 3.5       | KM. F                         | ROM THE T | RACK  |  |
| NATIONAL ROAD M5                  |             | M5                                                      | GPS COORDINATES |                          | 4         | 43°53'28.50"S , 18° 2'21.25"I |           | I     |  |
| MOTORWAY C5                       |             |                                                         |                 |                          |           |                               |           |       |  |
| CURCUIT INFORMATION               |             |                                                         | NAME            | GAJICE                   |           |                               |           |       |  |
| MINIMUM WIDTH 8 M.                |             | M.                                                      |                 |                          | LENGTH:   | 1800                          | M.        |       |  |
| CIRCUIT HOMOLOGATION TYPE         |             |                                                         |                 |                          | BN        | 1U                            |           |       |  |