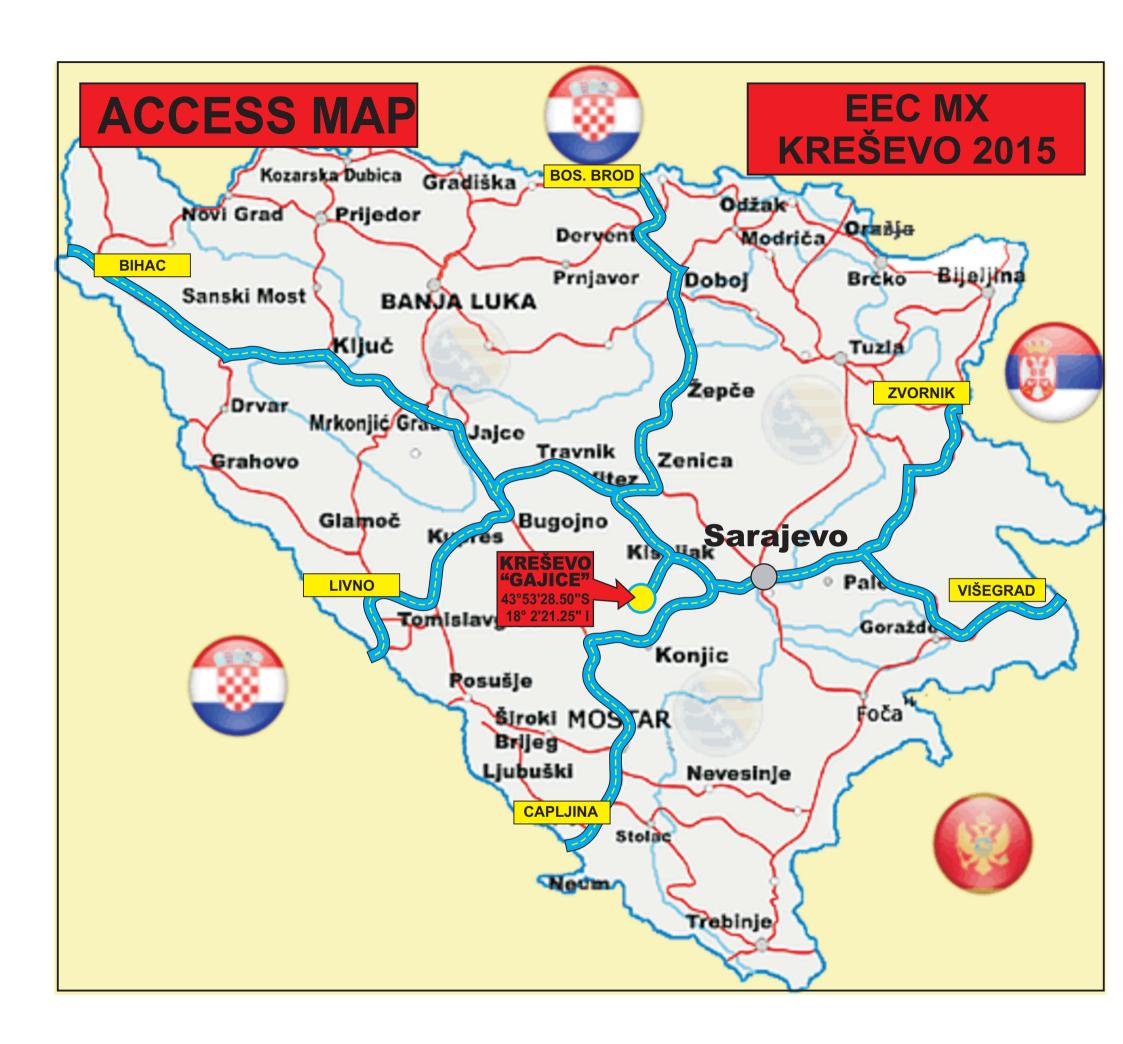

Motocross circuit "Gajice" is located 3,5 kilometres on north side of town Kreševo, which is located 30 kilometres from Sarajevo, capital city of Bosnia and Herzegovina.

To Kreševo you can get with access roads:

- 1. Sarajevo-Lepenica-Kresevo
- 2. Zenica-Visoko-Kiseljak-Kresevo

Motocross circuit "Gajice" is built on clay court, total lenght 1800 meters, minimum width 8 meters with 12 decorated jumps. The circuit has a watering system, 3 paddocks which every one have a electrity system, washing area for motorcycles, toiletes and all supporting facilities.

## **EASTERN EUROPE OPEN MOTOCROSS CHAMPIONSHIP 2015**

| NAME:                             | EAS         | STERN EUROPE OPEN MOTOCROSS CHAMPIONSHIP ROUND:         |                 |                          |           | 3                             |           |       |  |
|-----------------------------------|-------------|---------------------------------------------------------|-----------------|--------------------------|-----------|-------------------------------|-----------|-------|--|
| CLASSES: MX                       |             |                                                         | X2 JUNIOF       | R, MX2, M                | X1, MX, M | IX VETERA                     | N         |       |  |
| ORGNIZING FMN                     |             | MOTORCYCLE ASSOCIATION OF BOSNIA & HERCEGOVINA (MS BiH) |                 |                          |           |                               |           |       |  |
| ORGANIZING CLUB                   |             |                                                         |                 | AUTO                     | -MOTO KL  | UB "KREŠ                      | EVO"      |       |  |
| DATE 07.06.2015.                  |             | COU                                                     | NTRY            | TRY BOSNIA & HERCEGOVINA |           | NA                            |           |       |  |
| CITY                              | ITY KREŠEVO |                                                         | MX CI           | RCUIT                    | GAJICE    |                               |           |       |  |
| ACCESS TO THE CIRCUIT INFORMATION |             |                                                         |                 |                          |           | SEE TH                        | E ATTACHE | D MAP |  |
| NEAREST CITY                      |             | KREŠEVO                                                 |                 |                          | 3.5       | KM. F                         | ROM THE T | RACK  |  |
| NATIONAL ROAD M5                  |             | M5                                                      | GPS COORDINATES |                          | 4         | 43°53'28.50"S , 18° 2'21.25"I |           | I     |  |
| MOTORWAY C5                       |             |                                                         |                 |                          |           |                               |           |       |  |
| CURCUIT INFORMATION               |             |                                                         | NAME            | GAJICE                   |           |                               |           |       |  |
| MINIMUM WIDTH 8 M.                |             | M.                                                      |                 |                          | LENGTH:   | 1800                          | M.        |       |  |
| CIRCUIT HOMOLOGATION TYPE         |             |                                                         |                 |                          | BN        | 1U                            |           |       |  |