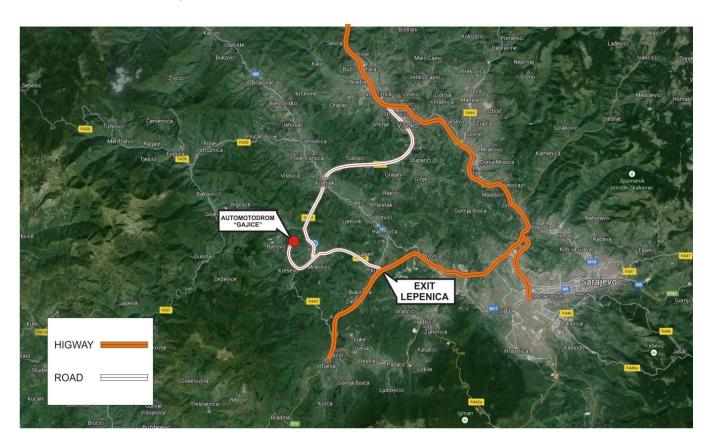

Motocross circuit "Gajice" is located 3,5 kilometres on north side of town Kreševo, which is located 30 kilometres from Sarajevo, capital city of Bosnia and Herzegovina.

To Kreševo you can get with access roads:

- 1. Sarajevo-Lepenica-Kresevo
- 2. Zenica-Visoko-Kiseljak-Kresevo

Motocross circuit "Gajice" is built on clay court, total lenght 1800 meters, minimum width 8 meters with 12 decorated jumps. The circuit has a watering system, 3 paddocks which every one have a electrity system, washing area for motorcycles, toiletes and all supporting facilities.

## **EASTERN EUROPE OPEN MOTOCROSS CHAMPIONSHIP 2015**

| NAME:                             | EAS         | STERN EUROPE OPEN MOTOCROSS CHAMPIONSHIP ROUND:         |                 |                          |           | 3                             |           |       |  |
|-----------------------------------|-------------|---------------------------------------------------------|-----------------|--------------------------|-----------|-------------------------------|-----------|-------|--|
| CLASSES: MX                       |             |                                                         | X2 JUNIOF       | R, MX2, M                | X1, MX, M | IX VETERA                     | N         |       |  |
| ORGNIZING FMN                     |             | MOTORCYCLE ASSOCIATION OF BOSNIA & HERCEGOVINA (MS BiH) |                 |                          |           |                               |           |       |  |
| ORGANIZING CLUB                   |             |                                                         |                 | AUTO                     | -MOTO KL  | UB "KREŠ                      | EVO"      |       |  |
| DATE 07.06.2015.                  |             | COU                                                     | NTRY            | TRY BOSNIA & HERCEGOVINA |           | NA                            |           |       |  |
| CITY                              | ITY KREŠEVO |                                                         | MX CI           | RCUIT                    | GAJICE    |                               |           |       |  |
| ACCESS TO THE CIRCUIT INFORMATION |             |                                                         |                 |                          |           | SEE TH                        | E ATTACHE | D MAP |  |
| NEAREST CITY                      |             | KREŠEVO                                                 |                 |                          | 3.5       | KM. F                         | ROM THE T | RACK  |  |
| NATIONAL ROAD M5                  |             | M5                                                      | GPS COORDINATES |                          | 4         | 43°53'28.50"S , 18° 2'21.25"I |           | I     |  |
| MOTORWAY C5                       |             |                                                         |                 |                          |           |                               |           |       |  |
| CURCUIT INFORMATION               |             |                                                         | NAME            | GAJICE                   |           |                               |           |       |  |
| MINIMUM WIDTH 8 M.                |             | M.                                                      |                 |                          | LENGTH:   | 1800                          | M.        |       |  |
| CIRCUIT HOMOLOGATION TYPE         |             |                                                         |                 |                          | BN        | 1U                            |           |       |  |