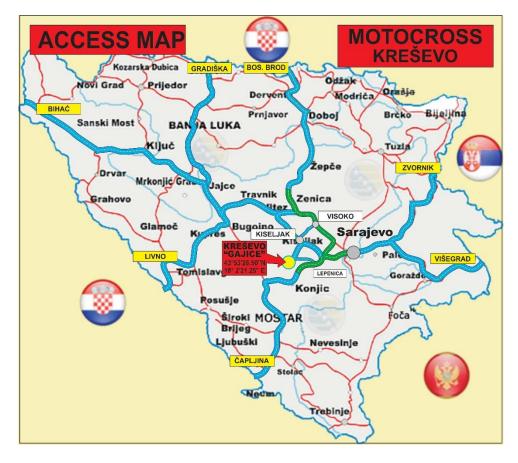

#### 1. ORGANIZERS

FMN: Motorcycle federation of Bosnia and Herzegovina (MS BiH)

Club: Auto-moto club "Kresevo"

- 2. CLASSES MX2 MX1 MX MX SENIOR (MX 85 - only B&H Open Champinship)
- 3. ACCESS See attached map

Nearest city: GPS coordinates of the circuit: N 43°53'26.00" E 18°02'20.00"

Place and date: Kresevo (BiH), 27<sup>th</sup> September 2020 Approved by Organizers: MS BiH

Approved by Race Director:

Approved by BMU:

Enclosed:

Map of the circuit Access Map

### ACCESS MAPS TO CIRCUIT