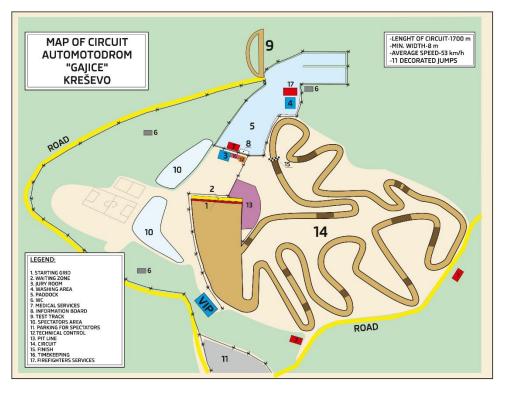

#### 4. CIRCUIT INFORMATION

Name: Motodrom "Gajice" Length: 1.700 m width: 8 m (min) Homologation: BMU – 2019 (last BMU race), MS BiH - 2020

Place and date: Kresevo (BiH), 27<sup>th</sup> September 2020 Approved by Organizers: MS BiH

Approved by Race Director:

Approved by BMU:

Enclosed:

Map of the circuit Access Map

# **CIRCUIT LAYOUT / CIRCUIT FACILITIES**