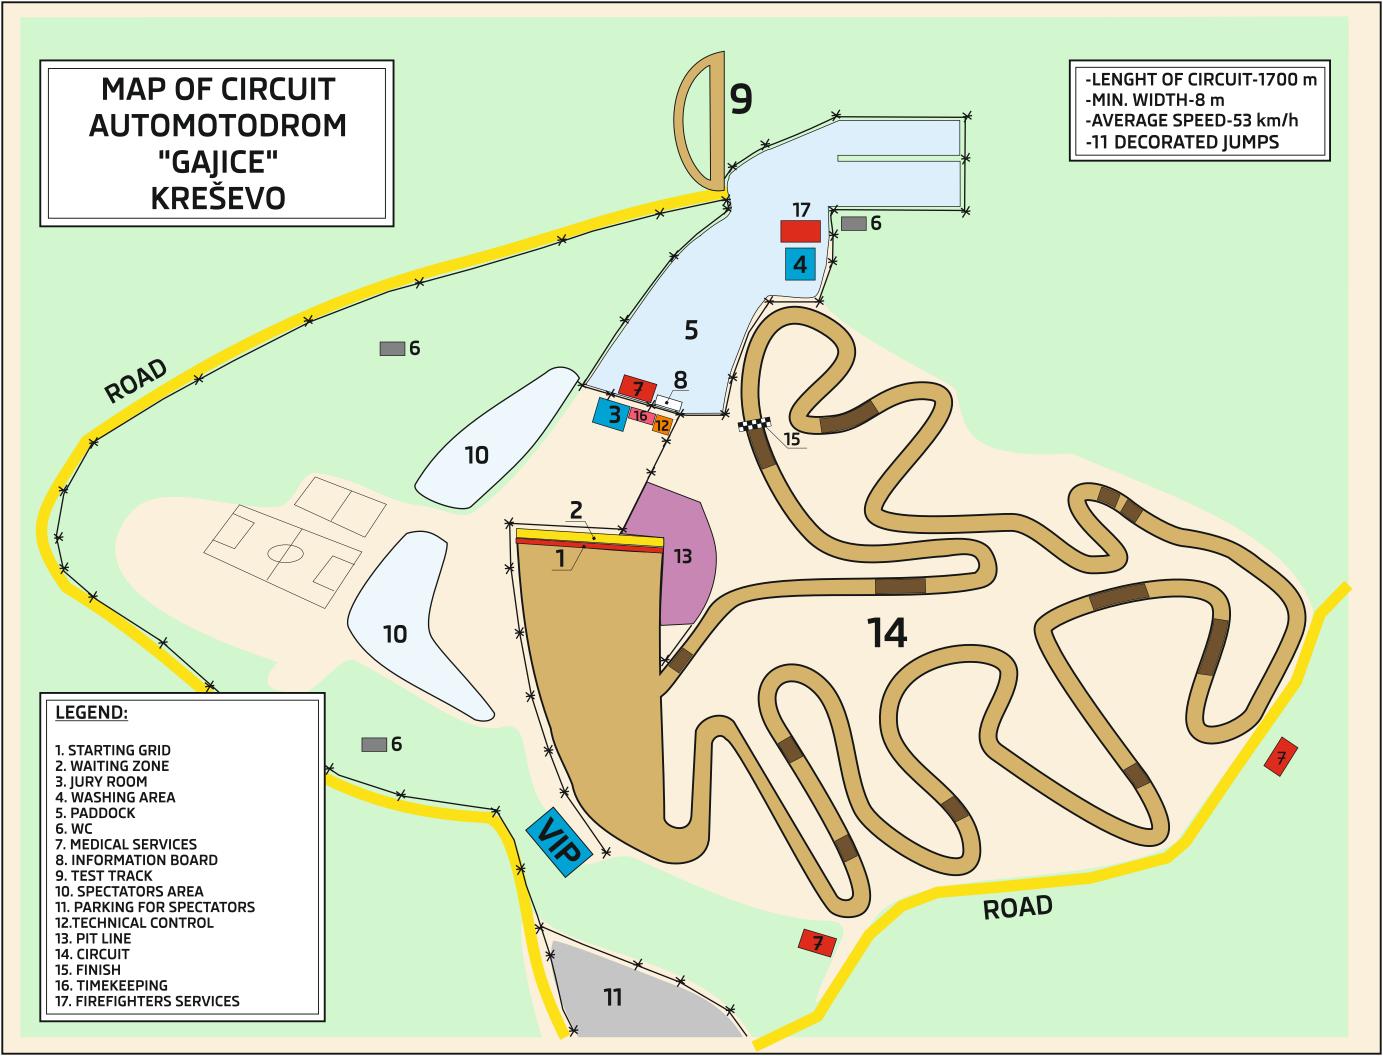

#### 4. CIRCUIT INFORMATION

Name: Motodrom "Gajice" Length: 1.700 m width: 8 m (min) Homologation: BMU – 2019 (last BMU race), MS BiH - 2020

Place and date: Kresevo (BiH), 27<sup>th</sup> September 2020 Approved by Organizers: MS BiH

Approved by Race Director:

Approved by BMU:

Enclosed:

Map of the circuit Access Map

# **CIRCUIT LAYOUT / CIRCUIT FACILITIES**