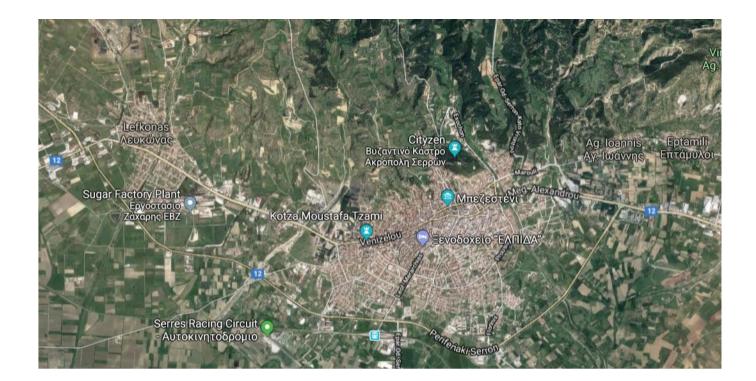

### 3. ACCESS

See attached map

| Nearest city:                   | Serres, at 2km. from the circuit, |
|---------------------------------|-----------------------------------|
| GPS coordinates of the circuit: | 41° 4' 21.839"N 23° 30' 51.237"E  |

## ACCESS MAPS