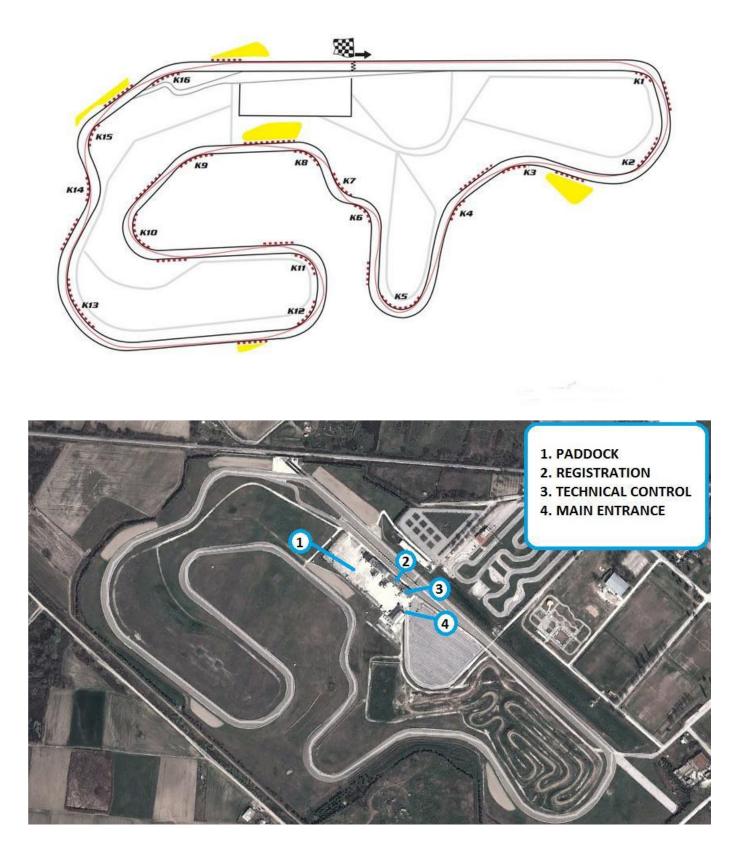

### 3. ACCESS

See attached map

| Nearest city:                   | Serres, at 2km. from the circuit, |
|---------------------------------|-----------------------------------|
| GPS coordinates of the circuit: | 41° 4' 21.839"N 23° 30' 51.237"E  |

#### 4. CIRCUIT INFORMATION

Circuit Serres Raceway length: 3186 m width:10m. Greek Authorities homologation

# **CIRCUIT LAYOUT / CIRCUIT FACILITIES**

## ACCESS MAPS