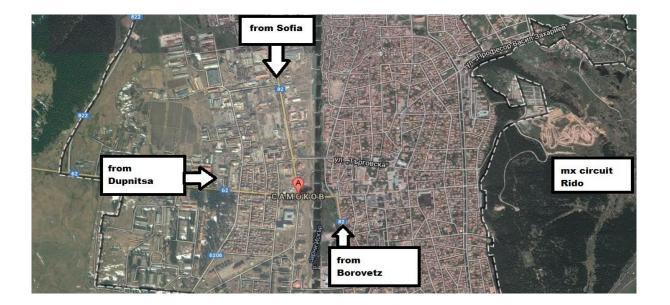

#### 3. ACCESS

See attached map

| Nearest city:    | Samokov, at 2km. from the circuit, |
|------------------|------------------------------------|
| GPS coordinates: | 42°20'28.89"N, 23°34'5.65"E        |

Enclosed:

Map of the circuit Access Map

### ACCESS MAPS