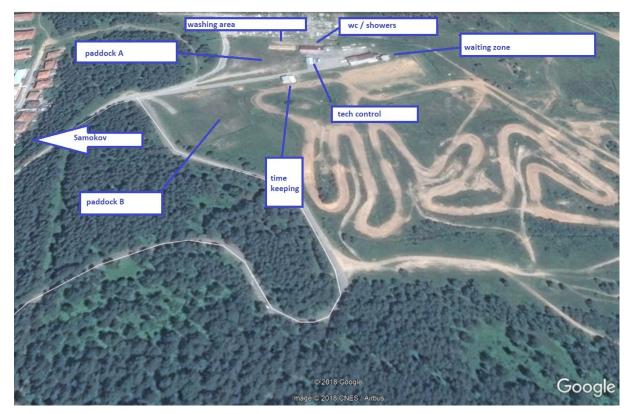

#### 3. ACCESS

See attached map

| Nearest city:    | Samokov, at 2km. from the circuit, |
|------------------|------------------------------------|
| GPS coordinates: | 42°20'28.89"N, 23°34'5.65"E        |

#### 4. CIRCUIT INFORMATION

mx circuit "Rido" length: 1700m. width: 7m. BMF homologation

Enclosed:

Map of the circuit Access Map

### ACCESS MAPS