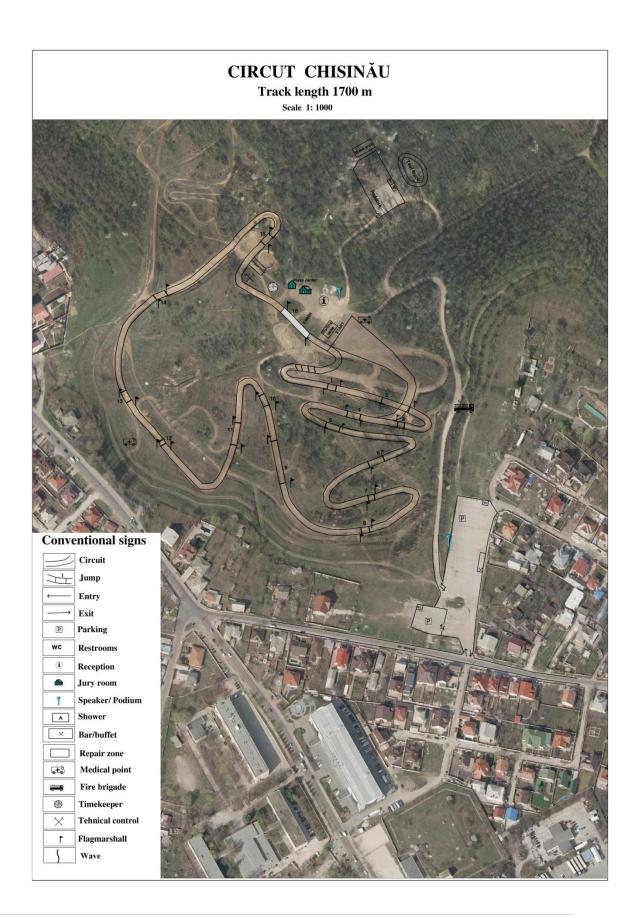

# **EUROPEAN MX65/MX85 CHAMPIONSHIP Round 1 BALKAN MX CHAMPIONSHIP Round 1**

| MOLDAVIAN TRADITIONA | AL MX CHAMPIONSHIP "GAGARIN"   |
|----------------------|--------------------------------|
| 13-                  | -14.04.2019 Chishinau, Moldova |
| FRIDAY 12/04/2019    |                                |