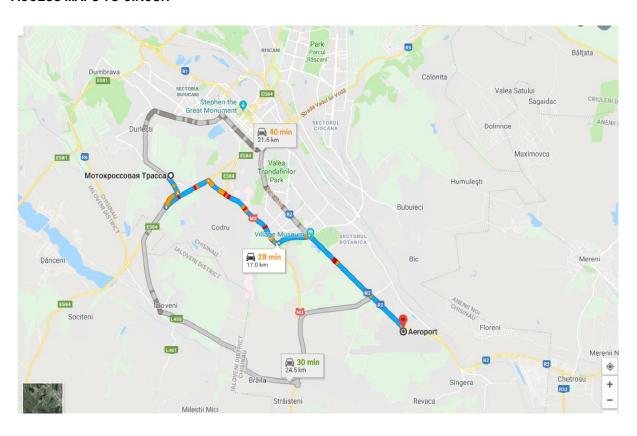

# **EUROPEAN MX65/MX85 CHAMPIONSHIP Round 1 BALKAN MX CHAMPIONSHIP Round 1**

| MOLDAVIAN TRADITIONA | AL MX CHAMPIONSHIP "GAGARIN"   |
|----------------------|--------------------------------|
| 13-                  | -14.04.2019 Chishinau, Moldova |
| FRIDAY 12/04/2019    |                                |