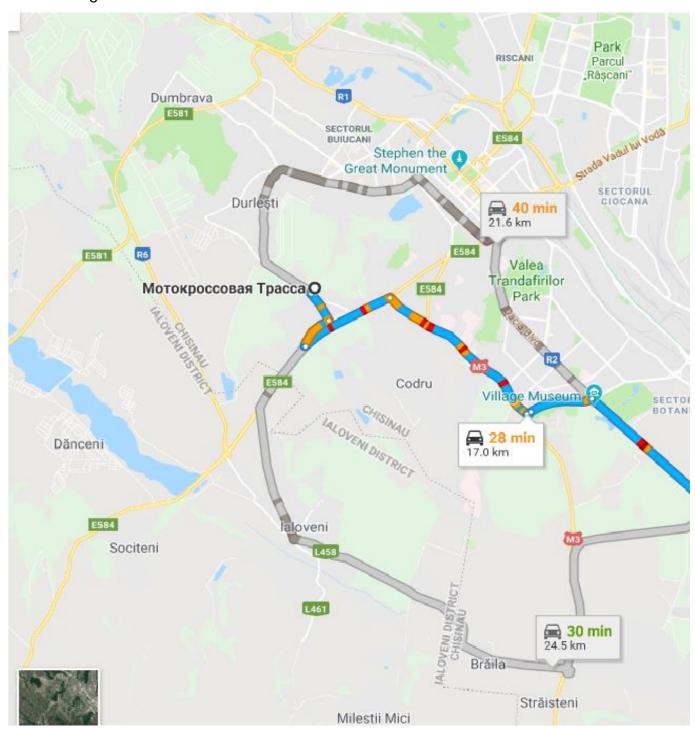

# **EUROPEAN MX65/MX85 CHAMPIONSHIP Round 1 BALKAN MX CHAMPIONSHIP Round 1**

| MOLDAVIAN TRADITIONA | AL MX CHAMPIONSHIP "GAGARIN"   |
|----------------------|--------------------------------|
| 13-                  | -14.04.2019 Chishinau, Moldova |
| FRIDAY 12/04/2019    |                                |