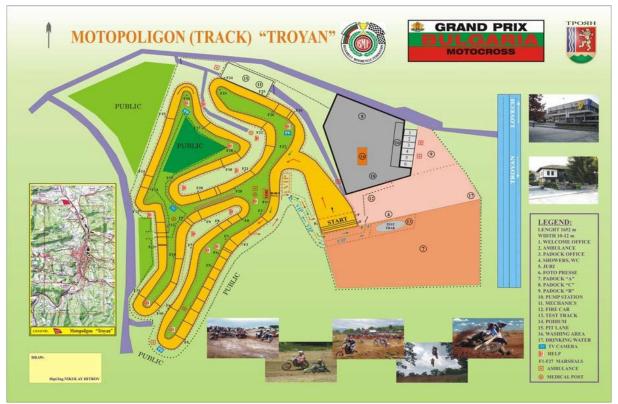

## 3. ACCESS

See attached map

| Nearest city:    | Troyan, at 3km. from the circuit, |
|------------------|-----------------------------------|
| GPS coordinates: | 24°42'0.37"E / 42°55'41.92"N      |

## 4. CIRCUIT INFORMATION

mx circuit "Troyan" length: 1675m. width: 6m. BMF homologation (FIM Europe for the event)

Panteley Naydev

Enclosed:

Map of the circuit Access Map

**CIRCUIT LAYOUT / CIRCUIT FACILITIES** 

ACCESS MAPS TO MX CIRCUIT TROYAN