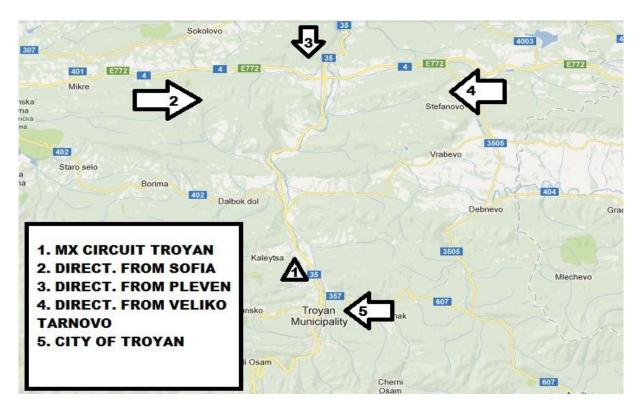

## 3. ACCESS

See attached map

| Nearest city:    | Troyan, at 3km. from the circuit, |
|------------------|-----------------------------------|
| GPS coordinates: | 24°42'0.37"E / 42°55'41.92"N      |

Panteley Naydev

Enclosed:

Map of the circuit Access Map

**CIRCUIT LAYOUT / CIRCUIT FACILITIES** 

ACCESS MAPS TO MX CIRCUIT TROYAN