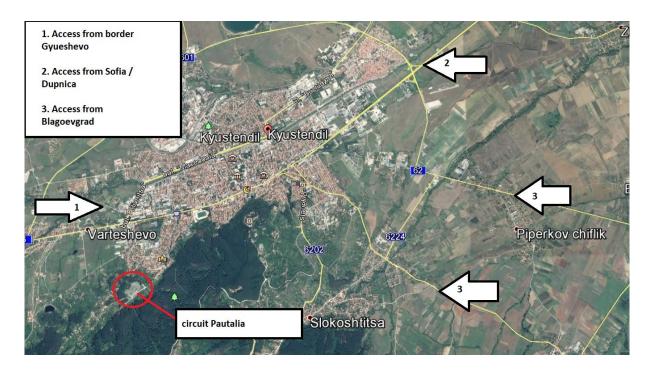

## 3. ACCESS

See attached map

Nearest city: Kjustendil, at 2km. from the circuit, GPS coordinates: 42°16'1.81"N, 25° 22°40'27.56" E

## **ACCESS MAPS**