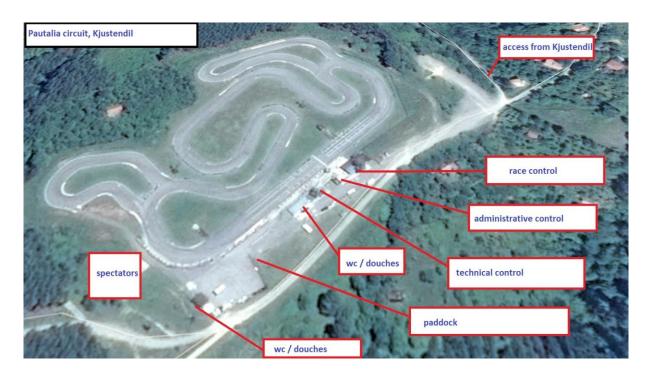

## 4. CIRCUIT INFORMATION

Go-kart circuit "Pautalia" length: 1200m./all asphalt/

width: 6m.

BMF homologation

## **CIRCUIT LAYOUT / CIRCUIT FACILITIES**