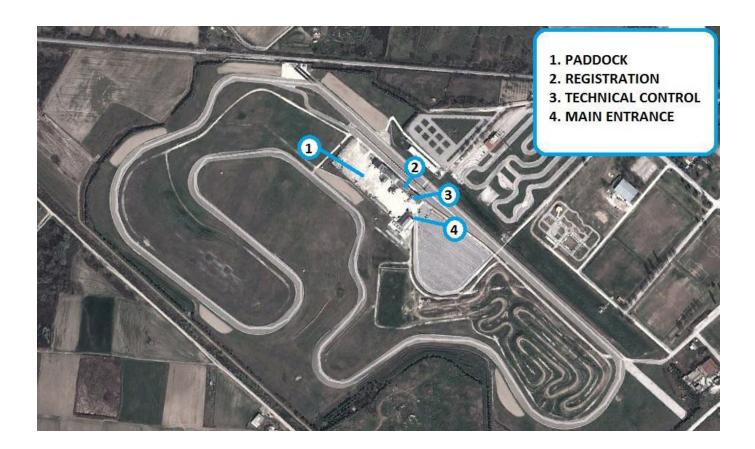

ay after the corresponding qualifying practices
- The Race direction has the right to decide about a specific case concerning a rider in SSP/STK600 SBK/STK1000 who failed to reach the required qualifying time for his group.
- b) the penalty for jump start / false start during the races is +30 secs added to the total racing time of the rider.
- Sunday's grid positions in all classes will be based on the best lap time achieved during the Saturday's races.
- d) Row 1 of the grid will not be used due to transponder interference. To be confirmed and the briefing.





e) Allocation on grid will be 3 riders per row (subject to confirmation).

Place and date: SOFIA, 27.09.2023

Approved by BMU: CRISTIAN IOAN MURESAN

Enclosed:

Map of the circuit

# **CIRCUIT LAYOUT / CIRCUIT FACILITIES**