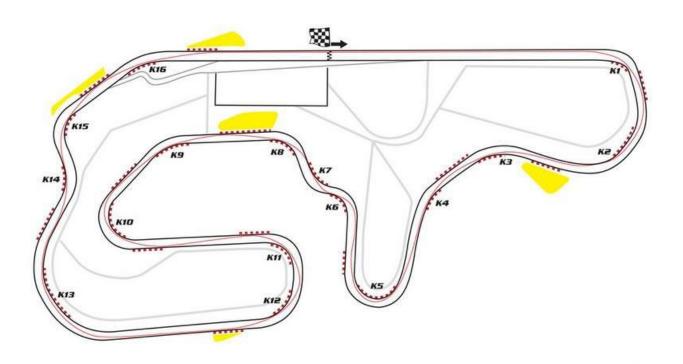

#### 3. ACCESS

See attached map

Nearest city: Serres, at 2km. from the circuit, GPS coordinates of the circuit: 41° 4′ 21.839"N 23° 30′ 51.237"E

#### 4. CIRCUIT INFORMATION

Circuit Serres Raceway

length: 3186

m

width:10m.

**Greek Authorities homologation** 

# **CIRCUIT LAYOUT / CIRCUIT FACILITIES**