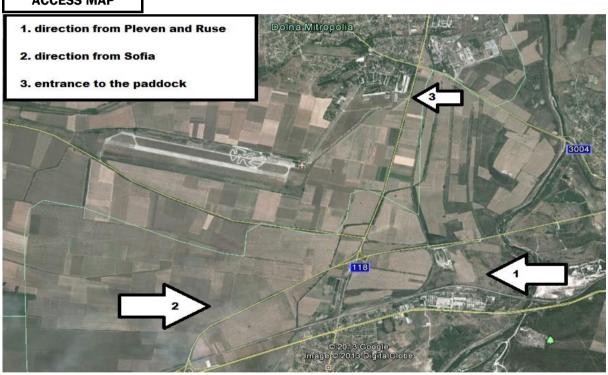

## **BALKAN ROAD RACING CHAMPIONSHIP**

| NAME:                             |         | BALKAN ROAD RACING CHAMPIONSHIP |                |                      |                     |               |                | ROUND:     | 1   |
|-----------------------------------|---------|---------------------------------|----------------|----------------------|---------------------|---------------|----------------|------------|-----|
| CLASSES:                          |         | S                               | P125, SS       | P 600, SBI           | <b>&lt; 1000, F</b> | ORMULA 6      | 600, FORM      | IULA 100   | 0   |
| ORGNIZIN                          | G FMN   | BULGARIAN MOTORCYCLE FEDERATION |                |                      |                     |               |                |            |     |
| ORGANIZING CLUB MSC PLEVEN        |         |                                 |                |                      |                     |               |                |            |     |
| DATE                              | 9-      | 10.04.201                       | 6              | cour                 | NTRY                | NTRY BULGARIA |                |            |     |
| CITY                              |         | PLEVEN                          |                | CIRC                 | CUIT                | UIT DOLNA MI  |                | MITROPOLIA |     |
| ACCESS TO THE CIRCUIT INFORMATION |         |                                 |                | SEE THE ATTACHED MAP |                     |               |                |            |     |
| NEARE                             | ST CITY |                                 | PLE            | PLEVEN 1             |                     | 10 KM         | FROM THE VENUE |            | NUE |
| NATION                            | AL ROAD | 118                             | GPS COO        | RDINATES             | INATES              |               |                |            |     |
| MOTORWAY E83                      |         |                                 |                |                      |                     |               |                |            |     |
| CURCUIT INFORMATION               |         |                                 | NAME DOLNA MIT |                      | IA MITROP           | POLIA         |                |            |     |
| MINIMU                            | M WIDTH | 12                              | M.             |                      |                     | LENGTH:       | 3300           | M.         |     |
| CIRCUIT HOMOLOGATION TYPE         |         |                                 |                |                      | BI                  | ИF            |                |            |     |

# Supplementary Regulations

| Title of the meeting     | ng: SM85/S3/OPEN SUPERMOTO EUROPEAN CHAMPIONSHIP |                   |            |         |                       |  |  |
|--------------------------|--------------------------------------------------|-------------------|------------|---------|-----------------------|--|--|
| Venue: su                | permoto circuit Do                               | Ina Mitropolia    | EN         | лN:     | 23/7                  |  |  |
| Classes:                 | SM85, S3 and                                     | OPEN              | Da         | te:     | 10.04.2016            |  |  |
| Organizing FMN:          | BMF                                              | Country:          |            | Bu      | Igaria                |  |  |
| Access: Nearest Airport: | So                                               | ofia              | at:        | 150     | km from the circuit   |  |  |
| Motorway:                | E83                                              | Na                | ational Ro | ad:     | 118                   |  |  |
| Nearest town:            | Pleve                                            | en                | at: _      | 10      | km from the circuit   |  |  |
| D                        | irection:                                        | North             | ( Nort     | h/South | n/West/East)          |  |  |
| Nearest Hospital:        | UMBAL GEO                                        | RG STRANSKI       | at: _      | 12      | _ km from the circuit |  |  |
| Hospital Address:        | F                                                | Pleven 5800, 8A G | eorgi Ko   | chev S  | itr.                  |  |  |
| Phone: + 359 64 88       |                                                  | Fax: +            |            |         |                       |  |  |
| 1. ORGANIZER:            |                                                  | Bulgarian Motor   | cycle Fed  | deratio | n                     |  |  |
| Address:                 |                                                  | Sofia 1000, 22 P  | ozitano S  | Str.    |                       |  |  |
|                          |                                                  |                   |            |         |                       |  |  |
| Phone: + 359 2 981       | 89 89                                            | Fax: + <u>3</u>   | 59 2 980   | 59 34   |                       |  |  |
| E-Mail:                  |                                                  | office@bfm.b      | g          |         |                       |  |  |
| Web.Site:                |                                                  |                   |            |         |                       |  |  |

#### **ACCESS MAP**