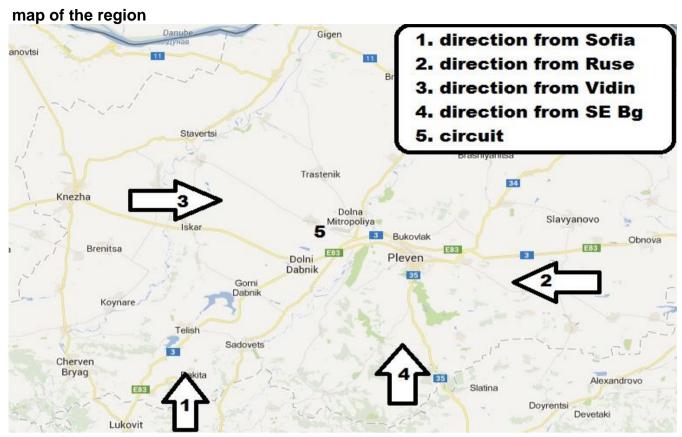

ATTACHED MAP OF THE CIRCUIT, ACCESS MAP, PROVISIONAL TIMETABLE

CIRCUIT MAP

AIRPORT DOLNAMITROPOLIA

WIDTH 15M. LENGTH 3300M.

#### Attachmend:

A map of the region, including the venue of the circuit Time Scedule Drawing of the circuit

#### **ACCESS MAP**