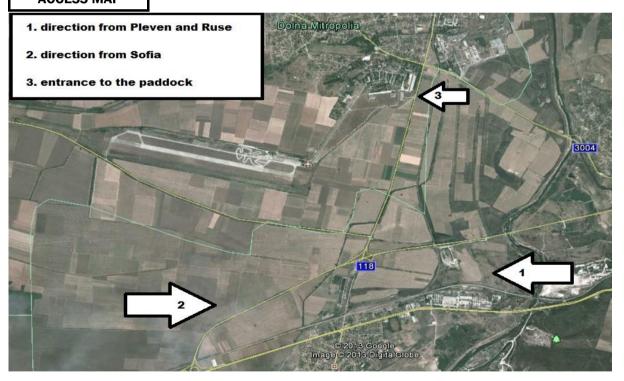

INFO PARTICIPA                                                             |                                                                                 |                                 | PATION FE | E FOR RI | DERS S | 3 AND            | OPEN - 50 EURO        |
|                                                                                  |                                                                                 |                                 |           |          |        |                  |                       |

| ATTACHED | MAP OF THE CIRCUIT, ACCESS MAP, PROVISIONAL TIMETABLE |
|----------|-------------------------------------------------------|
|----------|-------------------------------------------------------|



#### **CIRCUIT MAP**



#### **ACCESS MAP**







## ПРОГРАМА / TIMETABLE

ЕШ СУПЕРМОТО И БШ ПИСТА EC SUPERMOTO AND BC ROAD RACING 09-10.april 2016 in memory Dimitar Kalchev

| ПЕТЪК / FRIDAY    |            |                                  |                                    |                                    |  |  |
|-------------------|------------|----------------------------------|------------------------------------|------------------------------------|--|--|
| 15:00 - 19:00     | ALL        | ТЕХНИЧЕСКИ КОНТРОЛ И РЕГИСТРАЦИЯ | TECHNICAL CONTROL AND VERIFICATION |                                    |  |  |
| СЪБОТА / SATURDAY |            |                                  |                                    |                                    |  |  |
| 07:00 - 09:00     |            | ТЕХНИЧЕСКИ КОНТРОЛ И РЕГИСТРАЦИЯ |