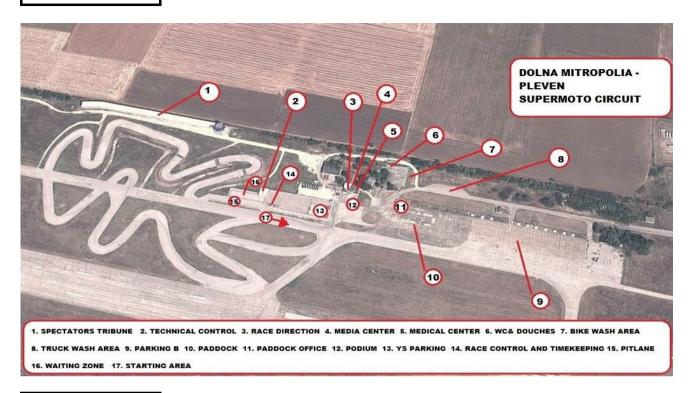

ATTACHED MAP OF THE CIRCUIT, ACCESS MAP, PROVISIONAL TIMETABLE

CIRCUIT MAP

AIRPORT DOLNAMITROPOLIA

WIDTH 15M. LENGTH 3300M.

## map of the track

#### **CIRCUIT MAP**