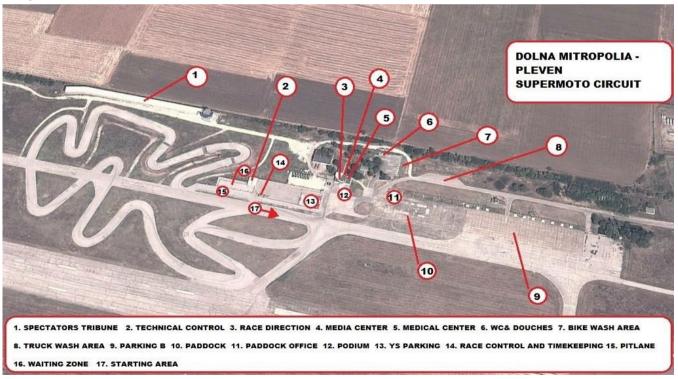

ATTACHED MAP OF THE CIRCUIT, ACCESS MAP, PROVISIONAL TIMETABLE

CIRCUIT MAP

AIRPORT DOLNAMITROPOLIA

WIDTH 15M. LENGTH 3300M.

## 2. ENTRIES:

Entry forms duly approved by the participants must be send to:

|                     |                | Bulga         | arian Motorcycle F  | ederation     |         |
|---------------------|----------------|---------------|---------------------|---------------|---------|
| Address:            |                | So            | fia 1000, 22 Pozita | ano Str.      |         |
| Phone: + <b>359</b> | 2 981 89 89    |               | Fax: + <b>359 2</b> | 980 59 34     |         |
| E-Mail:             |                |               | office@bfm.bg       |               |         |
| not                 | later than:    | 05.04.201     | (30 days b          |               |         |
| 3. SECRETA          | RIAT OF THE MI | EETING:       |                     |               |         |
|                     |                | super         | moto circuit Dolna  | Mitropolia    |         |
| Address:            |                |               |                     | =             |         |
| radiooo.            |                |               |                     |               |         |
| Phone: +            |                |               | Fax: +              |               |         |
| E-Mail:             |                |               | office@bfm.bg       |               |         |
| 4. WELCOME          | CENTER:        |               |                     |               |         |
| Place:              |                | supermo       | oto circuit Dolna M | itropolia     |         |
| Open on:            | Thursday:      | from: _       |                     | to:           |         |
|                     | Friday:        | from:         | 8:00 AM             | to:           | 8:00 PM |
|                     | Saturday:      | from:         | 7:30 AM             | to:           | 8:00 PM |
|                     | Sunday:        | from:         | 7:30 AM             | to:           | 8:00 PM |
| 5. CIRCUIT:         |                |               |                     |               |         |
| Name of the         | ne circuit:    |               | supermoto circuit   | Dolna Mitropo | lia     |
| Length of th        | ne course:     | <b>1600</b> m | n. Minimum wid      | th: <b>10</b> | m.      |

A drawing of the circuit is attached to these regulations. The race office must be equippt with a high speed internet connection over the whole meeting.

#### Attachmend:

A map of the region, including the venue of the circuit Time Scedule Drawing of the circuit

#### **CIRCUIT MAP**