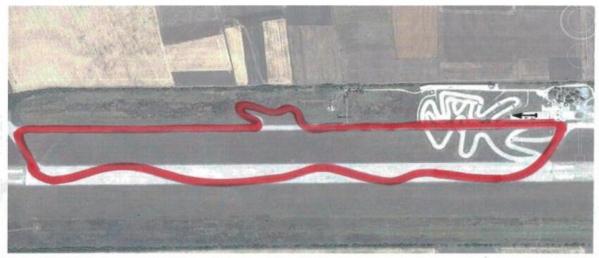

## **BALKAN ROAD RACING CHAMPIONSHIP**

| NAME:                             |         | BALKAN ROAD RACING CHAMPIONSHIP |                |                      |                     |               |                | ROUND:     | 1   |
|-----------------------------------|---------|---------------------------------|----------------|----------------------|---------------------|---------------|----------------|------------|-----|
| CLASSES:                          |         | S                               | P125, SS       | P 600, SBI           | <b>&lt; 1000, F</b> | ORMULA 6      | 600, FORM      | IULA 100   | 0   |
| ORGNIZIN                          | G FMN   | BULGARIAN MOTORCYCLE FEDERATION |                |                      |                     |               |                |            |     |
| ORGANIZING CLUB MSC PLEVEN        |         |                                 |                |                      |                     |               |                |            |     |
| DATE                              | 9-      | 10.04.201                       | 6              | cour                 | NTRY                | NTRY BULGARIA |                |            |     |
| CITY                              |         | PLEVEN                          |                | CIRC                 | CUIT                | UIT DOLNA MI  |                | MITROPOLIA |     |
| ACCESS TO THE CIRCUIT INFORMATION |         |                                 |                | SEE THE ATTACHED MAP |                     |               |                |            |     |
| NEARE                             | ST CITY |                                 | PLE            | PLEVEN 1             |                     | 10 KM         | FROM THE VENUE |            | NUE |
| NATION                            | AL ROAD | 118                             | GPS COO        | RDINATES             | INATES              |               |                |            |     |
| MOTORWAY E83                      |         |                                 |                |                      |                     |               |                |            |     |
| CURCUIT INFORMATION               |         |                                 | NAME DOLNA MIT |                      | IA MITROP           | POLIA         |                |            |     |
| MINIMU                            | M WIDTH | 12                              | M.             |                      |                     | LENGTH:       | 3300           | M.         |     |
| CIRCUIT HOMOLOGATION TYPE         |         |                                 |                |                      | BI                  | ИF            |                |            |     |

ATTACHED MAP OF THE CIRCUIT, ACCESS MAP, PROVISIONAL TIMETABLE

CIRCUIT MAP

AIRPORT DOLNAMITROPOLIA

WIDTH 15M. LENGTH 3300M.

## map of the track

#### **CIRCUIT MAP**