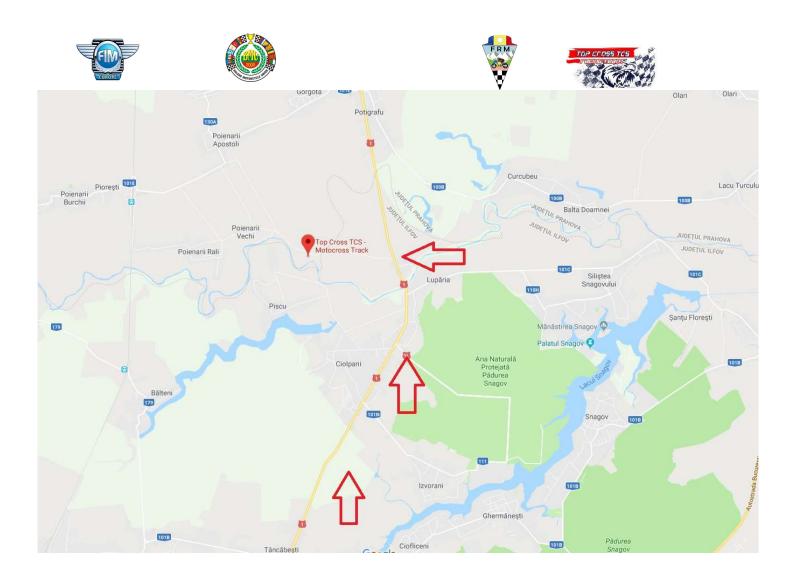

#### 1. ORGANIZERS

FMN: FRM

Club: TOP CROSS TCS OTOPENI

- 2. CLASSES MX1, MX2, MX2 JUNIOR, MX, MX SENIOR, MX65, MX85, MX50
- 3. ACCESS

See attached map

Nearest city: Bucharest (25 km)GPS coordinates of the circuit:44.6119519, 25.8823643

## ACCESS MAPS TO CIRCUIT