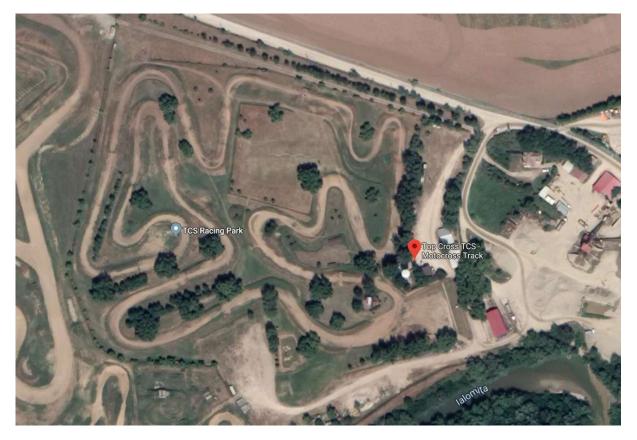

## 4. CIRCUIT INFORMATION

Name: TCS Racing Park length: 1650m width:.6m Homologation: FRM

# CIRCUIT LAYOUT / CIRCUIT FACILITIES