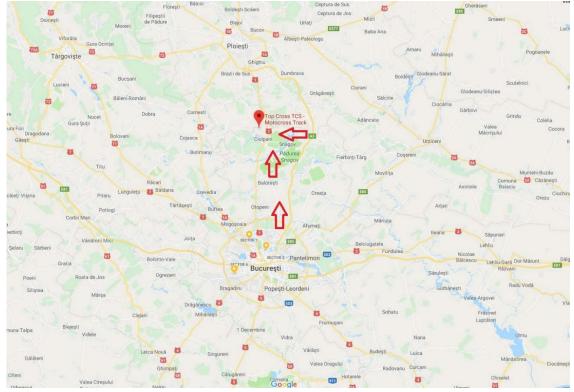

#### 1. ORGANIZERS

FMN: FRM

Club: TOP CROSS TCS OTOPENI

- 2. CLASSES MX1, MX2, MX2 JUNIOR, MX, MX SENIOR, MX65, MX85, MX50
- 3. ACCESS

See attached map

Nearest city: Bucharest (25 km)GPS coordinates of the circuit:44.6119519, 25.8823643

## ACCESS MAPS TO CIRCUIT