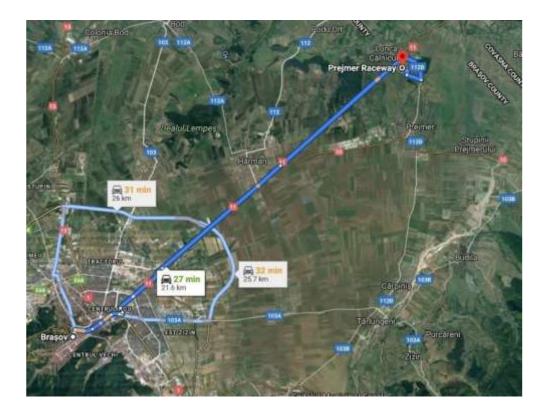

# 3. ACCESS

See attached map

Nearest city: Brasov, at 20.0 km. from the circuit, GPS coordinates of the circuit: 45.74674272963346, 25.7704533306882

#### SPECIFIC AND ADDITIONAL REGULATIONS FOR THE EVENT:

Place and date:

Bucharest 12.08.2023

Sabin Olariu

Enclosed:

Map of the circuit Access Map Timetable

**CIRCUIT LAYOUT / CIRCUIT FACILITIES** 

ACCESS MAPS