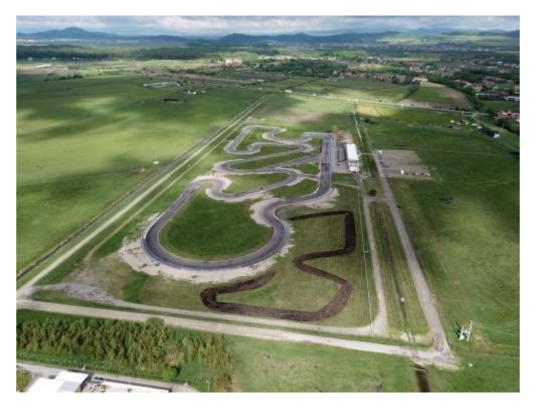

# 4. CIRCUIT INFORMATION

Name: Prejmer Raceway Rpomania length: 1150m ./asphalt: 1000m offroad: 150m width: . /asphalt: 9m offroad: 6m

Homologation FRM

#### SPECIFIC AND ADDITIONAL REGULATIONS FOR THE EVENT:

Place and date:

Bucharest 12.08.2023

Sabin Olariu

Enclosed:

Map of the circuit Access Map Timetable

**CIRCUIT LAYOUT / CIRCUIT FACILITIES** 

ACCESS MAPS