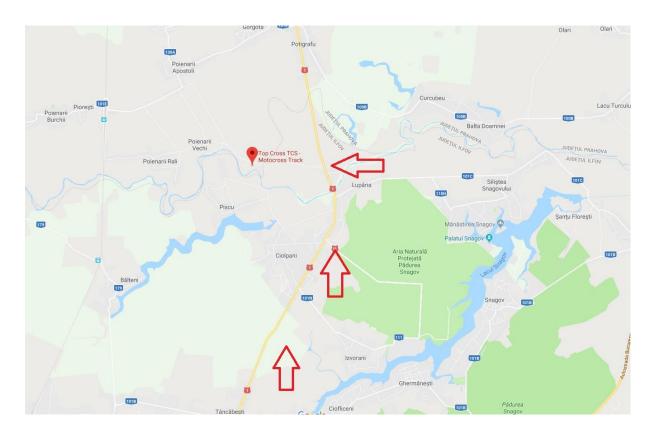

## 3. ACCESS

See attached map

Nearest city: Prilep

GPS coordinates of the circuit:

### **ACCESS MAPS TO CIRCUIT**

- To add map of access to circuit