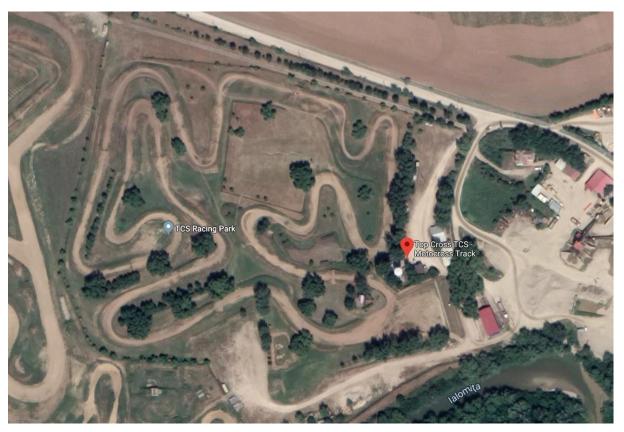

### 4. CIRCUIT INFORMATION

Name: TCS Racing Parl

length: 1650m width:.6m

Homologation: FRM Homologation 2022

#### CIRCUIT LAYOUT / CIRCUIT FACILITIES

- To add map of circuit