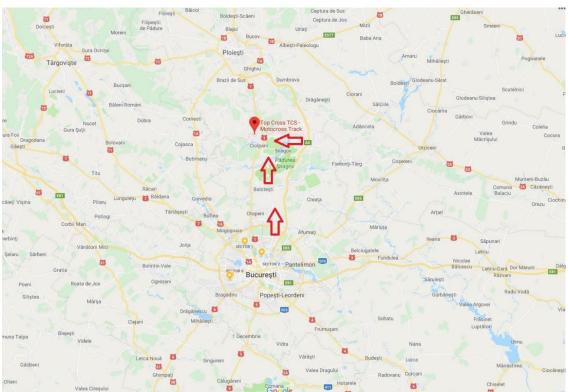

## 3. ACCESS

See attached map

Nearest city: Prilep

GPS coordinates of the circuit:

### **ACCESS MAPS TO CIRCUIT**

- To add map of access to circuit