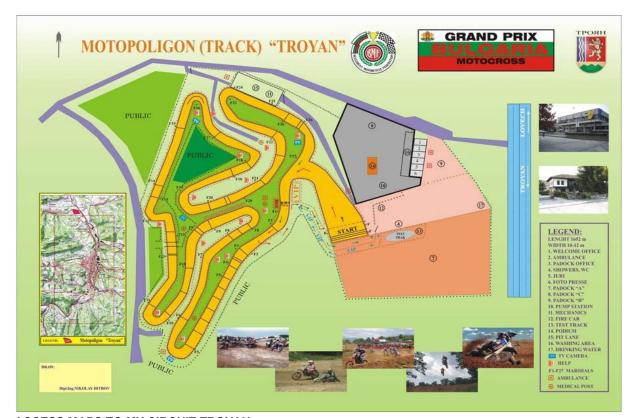

# 4. CIRCUIT INFORMATION

mx circuit "Troyan" length: 1675m.

width: 6m.

BMF homologation (FIM Europe for the event)

Map of the circuit Access Map

## **CIRCUIT LAYOUT / CIRCUIT FACILITIES**