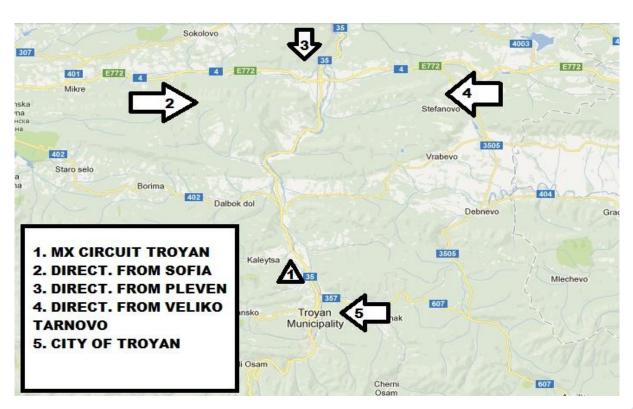

## 3. ACCESS

See attached map

Nearest city: Troyan, at 3km. from the circuit, GPS coordinates: 24°42'0.37"E / 42°55'41.92"N

Map of the circuit Access Map

## ACCESS MAPS TO MX CIRCUIT TROYAN