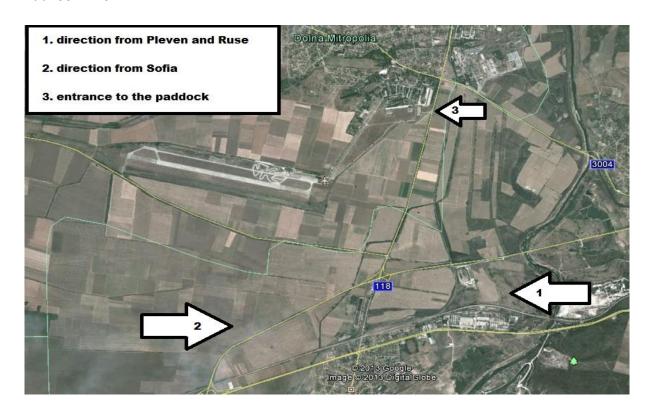

### 3. ACCESS

See attached map

Nearest city: Pleven, at 12km. from the circuit, GPS coordinates of the circuit: 43°27'33.30"N , 24°31'59.96"E

## **ACCESS MAPS**