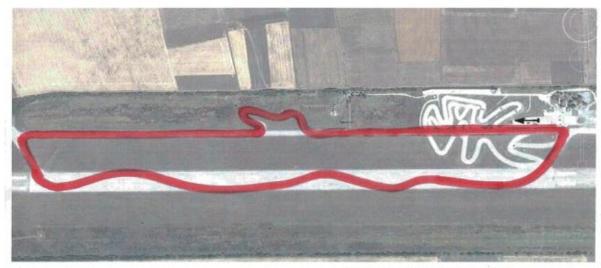

### 4. CIRCUIT INFORMATION

airport "Dolna Mitropolia - Pleven"

length: 3300m width:10m.

BMF homologation

# **CIRCUIT LAYOUT / CIRCUIT FACILITIES**

AIRPORT DOLNAMITROPOLIA

WI DTH 15M. LENGTH 3300M.