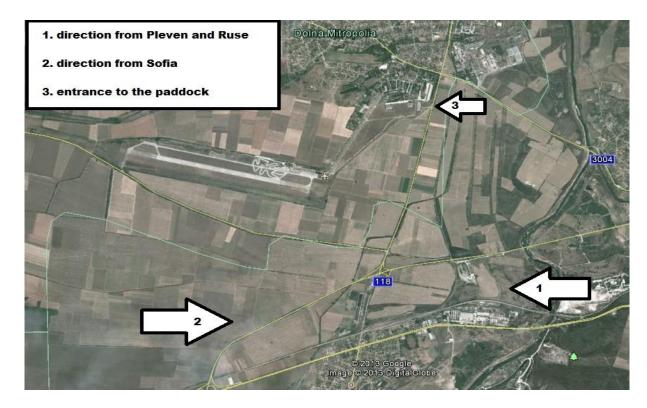

# 3. ACCESS

See attached map

Nearest city: GPS coordinates of the circuit: Pleven, at 12km. from the circuit, 43°27'33.30"N , 24°31'59.96"E

#### ACCESS MAPS