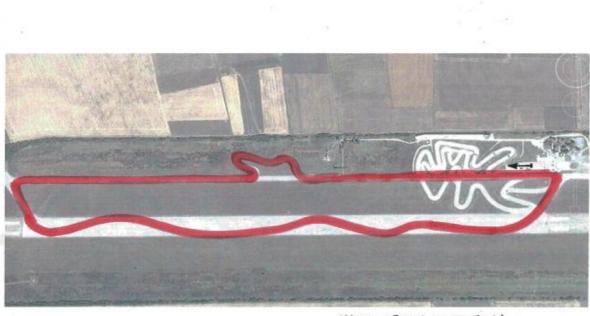

## **CIRCUIT LAYOUT / CIRCUIT FACILITIES**

Airport DOLNA, MITROPOLIA-WIOTH 45M. LENGTH 3300M.