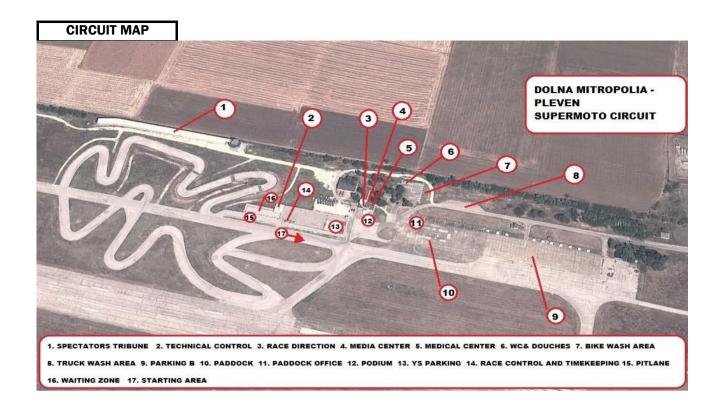

## BMU EUROPEAN SUPERMOTO CHAMPIONSHIP 2017

| NAME:                      |                               | BMU EUROPEAN SUPERMOTO CHAMPIONSHIP ROUND: |                 |                             |                      | 4      |           |        |  |  |
|----------------------------|-------------------------------|--------------------------------------------|-----------------|-----------------------------|----------------------|--------|-----------|--------|--|--|
| CLASSES:                   |                               | SM65, SM85, S3 AND OPEN                    |                 |                             |                      |        |           |        |  |  |
| ORGNIZING FMN              |                               | BULGARIAN MOTORCUCLE FEDERATION            |                 |                             |                      |        |           |        |  |  |
| ORGANIZI                   | NG CLUB                       | MSC PLEVEN                                 |                 |                             |                      |        |           |        |  |  |
| DATE                       | 30.0                          | 9 - 01.10.2                                | 017             | COUNTRY BU                  |                      |        | BULG      | LGARIA |  |  |
| CITY                       |                               | PLEVEN                                     |                 | CIR                         | CIRCUIT DOLNA M      |        | ITROPOLIA |        |  |  |
| ACCESS T                   | O THE CIRCI                   | JIT INFORM                                 | TATION          |                             | SEE THE ATTACHED MAP |        |           |        |  |  |
| NEAREST CITY               |                               | PLEVEN                                     |                 |                             | 10                   | KM F   | ROM THE V | ENUE   |  |  |
| NATIONAL ROAD MOTORWAY     |                               | 118 GPS COORDINATES                        |                 |                             |                      |        |           |        |  |  |
| CURCUIT INFORMATION        |                               |                                            | NAME            |                             | DOLNA                | MITROF | POLIA     |        |  |  |
| MINIMUM WIDTH 8 M.         |                               | M.                                         | LENGTH: 1500 M. |                             |                      |        |           |        |  |  |
| CIRCUIT HOMOLOGATION TYPE  |                               |                                            | FIM EUROPE      |                             |                      |        |           |        |  |  |
| ORGANIZING FMN INFORMATION |                               |                                            |                 | ORGANIZING CLUB INFORMATION |                      |        |           |        |  |  |
| NAME                       |                               | BMF                                        |                 |                             | NAME                 |        |           |        |  |  |
|                            |                               | BULG                                       |                 |                             |                      |        |           |        |  |  |
| ADDRESS                    | SOFIA 1000<br>22 POZITANO STR |                                            |                 | ADDRESS                     |                      |        |           |        |  |  |
| PHONE                      |                               | 359 886 411 400                            |                 |                             | PHONE                |        |           |        |  |  |
| FAX<br>E-MAIL              |                               | 35 929 805 934<br>IVOTSV@GMAIL.COM         |                 |                             | FAX<br>E-MAIL        |        |           |        |  |  |
|                            | -                             |                                            |                 |                             | -                    |        |           |        |  |  |

| ATTACHED  | MAP OF THE CIRCUIT, ACCESS MAP, PROVISIONAL TIMETABLE   |
|-----------|---------------------------------------------------------|
| ATTACILED | MAI OF THE CIRCOTT, ACCESS MAI , I ROVISIONAL HIMETABLE |