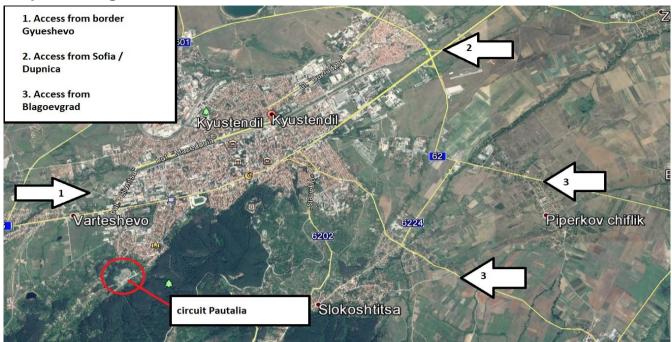

## **Attachmend:**

A map of the region, including the went the circuit

Time Scedule

Drawing of the circuit

# map of the region