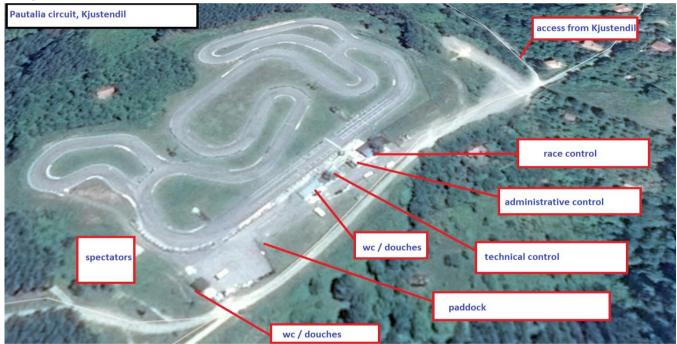

## **Attachmend:**

A map of the region, including the went the circuit

Time Scedule

Drawing of the circuit

# map of the track