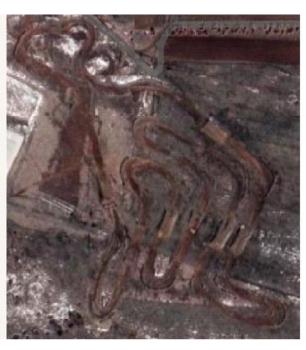

# 3. ACCESS

See attached map

Nearest city: Prilep

GPS coordinates of the circuit: 41°18'00.3"N 21°32'18.4"E

# 4. **CIRCUIT INFORMATION**

Name: Lagovo length: 1700 m width: 7 m

Homologation: MFMA Homologation 2022

Approved by Race Director: Pantaley Naydev

Approved by BMU: Sabin Olariu

Enclosed:

Map of the circuit Access Map

### **ACCESS MAPS TO CIRCUIT**