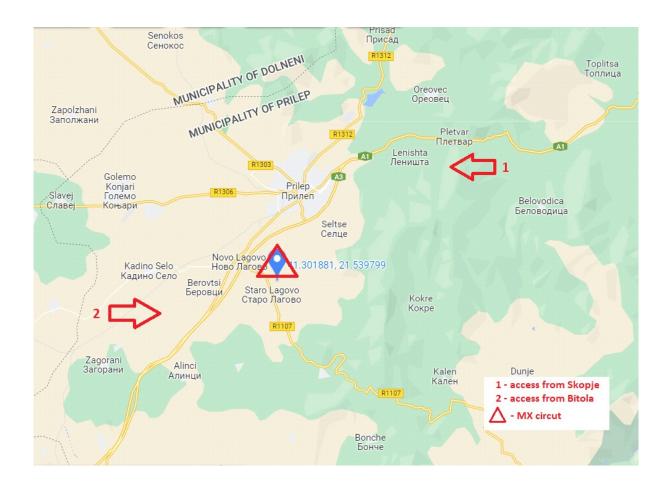

# 3. ACCESS

See attached map

Nearest city: Prilep

GPS coordinates of the circuit: 41°18'00.3"N 21°32'18.4"E

### **ACCESS MAPS TO CIRCUIT**