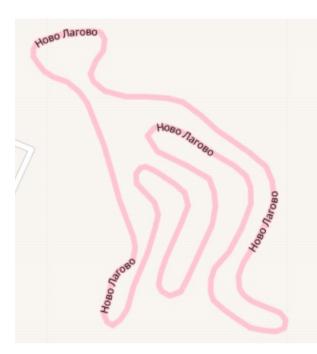

# 3. ACCESS

See attached map

Nearest city: Prilep

GPS coordinates of the circuit: 41°18'00.3"N 21°32'18.4"E

# 4. **CIRCUIT INFORMATION**

Name: Lagovo length: 1700 m width: 7 m

Homologation: MFMA Homologation 2022

Approved by Race Director: Pantaley Naydev

Approved by BMU: Sabin Olariu

Enclosed:

Map of the circuit Access Map

### **ACCESS MAPS TO CIRCUIT**