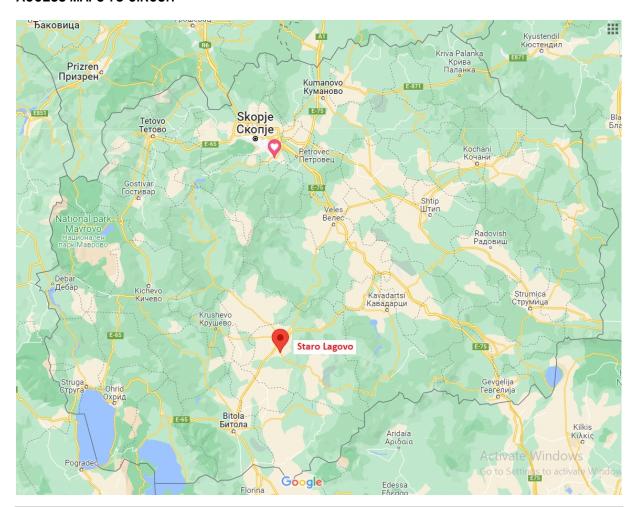

# 3. ACCESS

See attached map

Nearest city: Prilep

GPS coordinates of the circuit: 41°18'00.3"N 21°32'18.4"E

Approved by Race Director: Pantaley Naydev

Approved by BMU: Sabin Olariu

Enclosed:

Map of the circuit Access Map

### **ACCESS MAPS TO CIRCUIT**