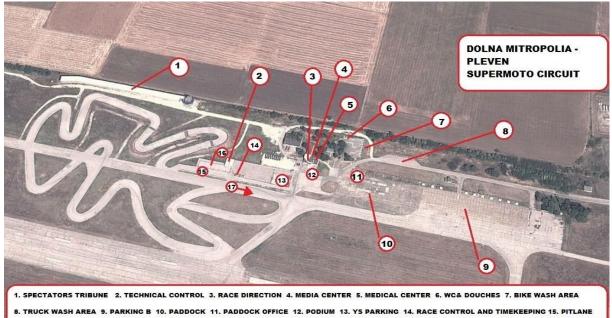

egulations or the FIM Europe Sporting Code where applicable, for any damages for which they could be liable in consequence of all acts or omissions on the part of the organizer, his officials, representatives or agents in the application of these regulations or contributed to or arising out of their actions.

#### **SPECIFIC AND ADDITIONAL REGULATIONS FOR THE EVENT:**

- 1. PADDOCK OPENS THURSDAY AT 16:00
- 2. ALL RIDERS MUST BE IN POSSESSION OF THEIR INTERNATIONAL INSURANCE FOR MOTORSPORT

| Place and date:         | Sofia, 20.05.2022 |
|-------------------------|-------------------|
| Approved by Organizers: | BMF/MSC Pleven    |

Approved by Race Director: P. Naydev

Approved by BMU: S. Olariu

Enclosed:

Map of the circuit Access Map







### **CIRCUIT LAYOUT / CIRCUIT FACILITIES**



16. WAITING ZONE 17. STARTING AREA

# ACCESS MAPS TO CIRCUIT