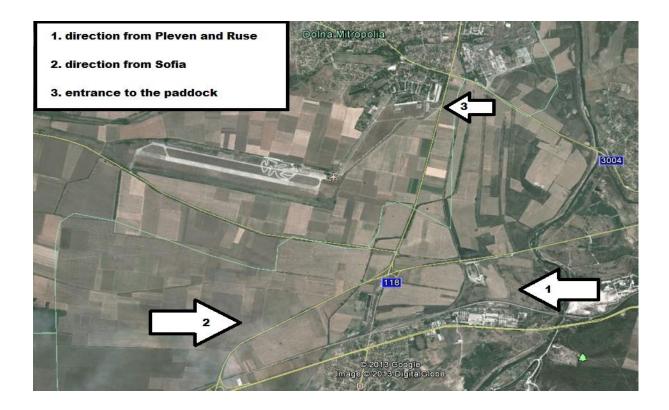

any damages for which they could be liable in consequence of all acts or omissions on the part of the organizer, his officials, representatives or agents in the application of these regulations or contributed to or arising out of their actions.

#### **SPECIFIC AND ADDITIONAL REGULATIONS FOR THE EVENT:**

- 1. PADDOCK OPENS THURSDAY AT 16:00
- 2. ALL RIDERS MUST BE IN POSSESSION OF THEIR INTERNATIONAL INSURANCE FOR MOTORSPORT

| Place and date:         | Sofia, 20.05.2022 |
|-------------------------|-------------------|
| Approved by Organizers: | BMF/MSC Pleven    |

Approved by Race Director: P. Naydev

Approved by BMU: S. Olariu

Enclosed:

Map of the circuit Access Map







### **CIRCUIT LAYOUT / CIRCUIT FACILITIES**



16. WAITING ZONE 17. STARTING AREA

# ACCESS MAPS TO CIRCUIT