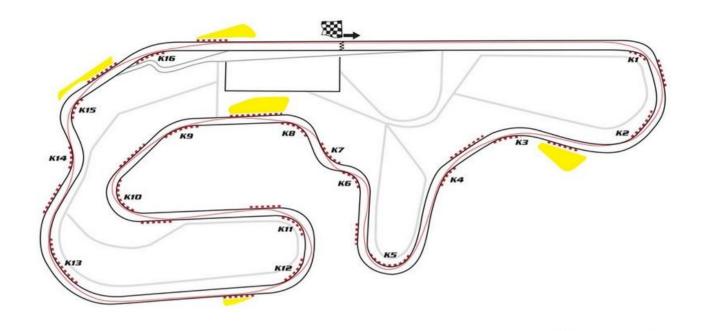

|                  |                                                       |
|                     |                  | (A) (I)                                               |
|                     |                  |                                                       |
| APPROVED BY BMU     |                  |                                                       |
|                     |                  | 1000                                                  |
|                     |                  | TAN MOTORCYCLE HIT                                    |
|                     |                  | Ollo                                                  |
|                     |                  |                                                       |

#### **CIRCUIT MAP**



#### **ACCESS MAP**





### TIMETABLE BALKAN RR CHAMPIONSHIP SERRES CIRCUIT , 16-17.07.2016

| FRIDAY                         |                       |                                          | 15.07.2016 |
|--------------------------------|-----------------------|------------------------------------------|------------|
| 15:00 - 19:00                  | ALL                   | ADMINISTRATIVE AND TECHNICAL CONTROL     |            |
| SATURDAY                       |                       |                                          | 16.07.2016 |
| 07:30 - 09:30                  | ALL                   | ADMINISTRATIVE AND TECHNICAL CONTROL     |            |
| 9:45                           | ALL                   | RIDERS BRIEFING                          |            |
| 10:00 - 10:1