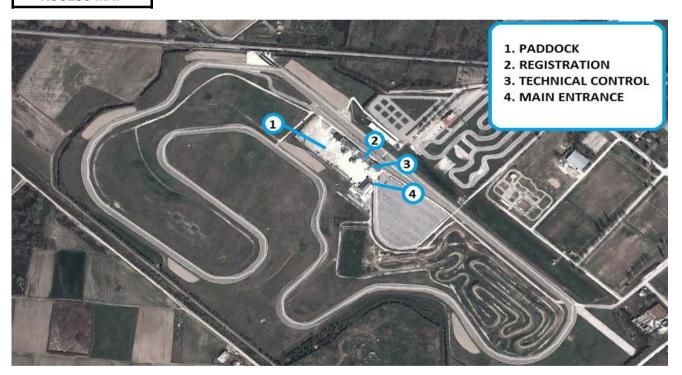

|                                                       |
|                     |                  | (A) (I)                                               |
|                     |                  |                                                       |
| APPROVED BY BMU     |                  |                                                       |
|                     |                  | 1000                                                  |
|                     |                  | TAN MOTORCYCLE HIT                                    |
|                     |                  | Ollo                                                  |
|                     |                  |                                                       |

#### **CIRCUIT MAP**



#### **ACCESS MAP**





### TIMETABLE BALKAN RR CHAMPIONSHIP SERRES CIRCUIT , 16-17.07.2016

| FRIDAY                         |                       |                                          | 15.07.2016 |
|--------------------------------|-----------------------|------------------------------------------|------------|
| 15:00 - 19:00                  | ALL                   | ADMINISTRATIVE AND TECHNICAL CONTROL     |            |
| SATURDAY                       |                       |                                          | 16.07.2016 |
| 07:30 - 09:30                  | ALL                   | ADMINISTRATIVE AND TECHNICAL CONTROL     |            |
| 9:45                           | ALL                   | RIDERS BRIEFING                          |            |
| 10:00 - 10:15                  | SP