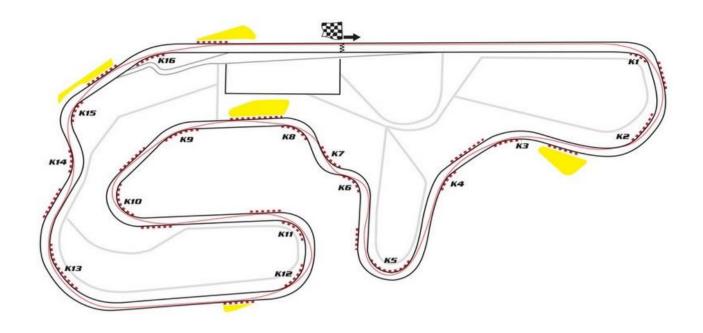

WITH: |                                                   |           |           |          |        |         |                       |
|                                  |                                                   |           |           |          |        |         |                       |
| OTHER INFO                       | OTHER INFO PARTICIPATION FEE PER RIDER - 100 EURO |           |           |          |        |         |                       |
|                                  | <b>BOXES SH</b>                                   | OULD BE R | ENTED DI  | RECTLY   | FROM S | SERRES  | CIRCUIT               |

| ATTACHED | MAP OF THE CIRCUIT, ACCESS MAP, PROVISIONAL TIMETABLE |
|----------|-------------------------------------------------------|



#### CIRCUIT MAP



### ACCESS MAP









## TIMETABLE BALKAN ROAD RACING CHAMPIONSHIP SERRES CIRCUIT , 22-24 APRIL 2016

| FRIDAY         |          |                                               | 22.04.2016 |
|----------------|----------|-----------------------------------------------|------------|
| 07:30 - 16:00  | ALL      | ADMINISTRATIVE AND TECHNICAL CONTROL          |            |
|                |          |                                               |            |
| 11:00 - 11:15  | SP 125   | FREE PRACTICE 1                               | 15         |
| 11:25 - 11:45  | F600     | FREE PRACTICE 1                               | 20         |
| 11:55 - 12:15  | F1000    | FREE PRACTICE 1                               | 20         |
| 12:25 - 12:45  | SSP      | FREE PRACTICE 1