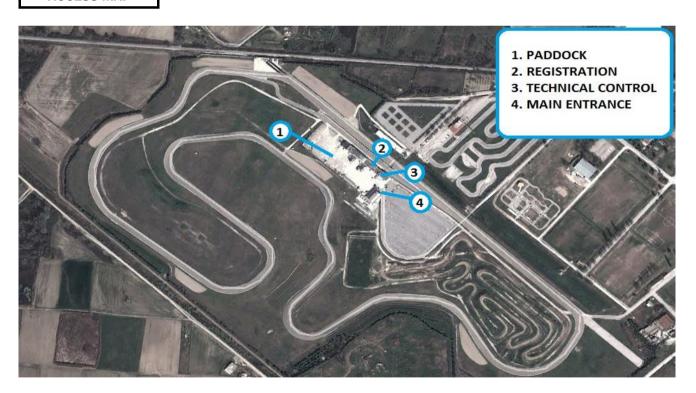

|           |           |          |        |         |                       |
|                                  |                                                   |           |           |          |        |         |                       |
| OTHER INFO                       | OTHER INFO PARTICIPATION FEE PER RIDER - 100 EURO |           |           |          |        |         |                       |
|                                  | <b>BOXES SH</b>                                   | OULD BE R | ENTED DI  | RECTLY   | FROM S | SERRES  | CIRCUIT               |

| ATTACHED | MAP OF THE CIRCUIT, ACCESS MAP, PROVISIONAL TIMETABLE |
|----------|-------------------------------------------------------|



#### CIRCUIT MAP



### ACCESS MAP









## TIMETABLE BALKAN ROAD RACING CHAMPIONSHIP SERRES CIRCUIT , 22-24 APRIL 2016

| FRIDAY         |          |                                               | 22.04.2016 |
|----------------|----------|-----------------------------------------------|------------|
| 07:30 - 16:00  | ALL      | ADMINISTRATIVE AND TECHNICAL CONTROL          |            |
|                |          |                                               |            |
| 11:00 - 11:15  | SP 125   | FREE PRACTICE 1                               | 15         |
| 11:25 - 11:45  | F600     | FREE PRACTICE 1                               | 20         |
| 11:55 - 12:15  | F1000    | FREE PRACTICE 1                               | 20         |
| 12:25 - 12:45  | SSP      | FREE PRACTICE 1