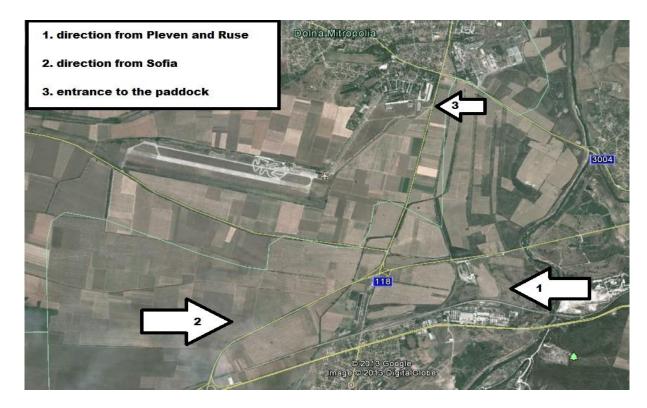

## 3. ACCESS

See attached map

Nearest city: GPS coordinates of the circuit: Pleven, at 12km. from the circuit, 43°27'33.30"N , 24°31'59.96"E

Place and date: Sofia,August 1st, 2019

Approved by Organizer: BMF

Approved by Race Director: Panteley Naydev

Approved by BMU:

Enclosed:

Map of the circuit Access Map

#### ACCESS MAPS