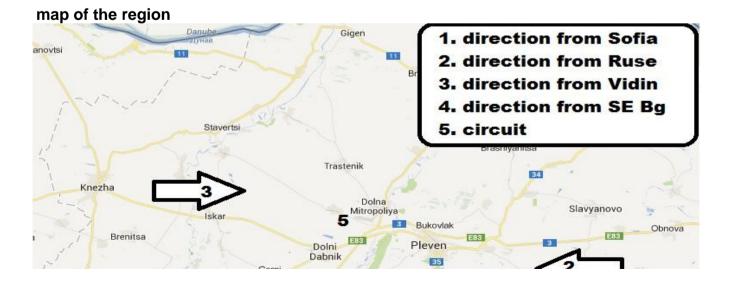

# Attachmend:

A map of the region, including the venue of the circuit Time Schedule Drawing of the circuit

## 3. ACCESS

See attached map

Nearest city: GPS coordinates of the circuit: Pleven, at 12km. from the circuit, 43°27'33.30"N , 24°31'59.96"E

#### ACCESS MAPS