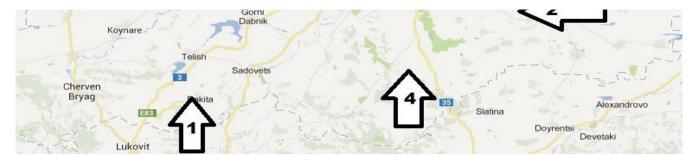

## 3. ACCESS

See attached map

Nearest city: GPS coordinates of the circuit: Pleven, at 12km. from the circuit, 43°27'33.30"N , 24°31'59.96"E

#### ACCESS MAPS