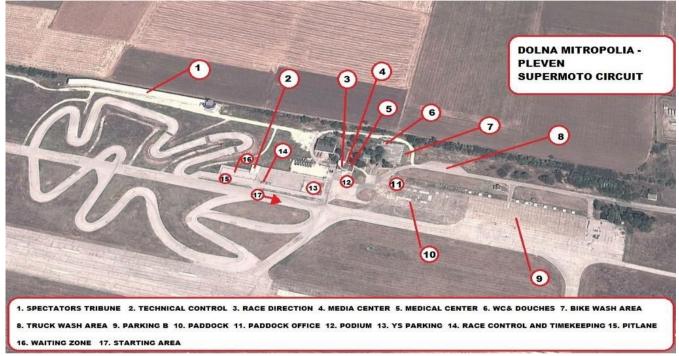

A drawing of the circuit is attached to these regulations. The race office must be equippt with a high speed internet connection over the whole meeting.

# Attachmend:

A map of the region, including the venue of the circuit Time Schedule Drawing of the circuit

#### SMJ / S3 2019

map of the track

## **CIRCUIT LAYOUT / CIRCUIT FACILITIES**

Airport DOLNA, MITROPOLIA-WIOTH 45M. LENGTH 3300M.