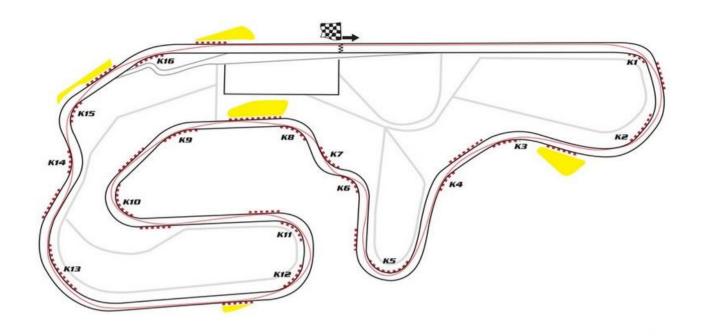

|                                                                            |            |            |                                          |                 |                  |  |  |
| OTHER INFO PARTICIP                                            |                                                                            |            |            | FEE FOR P                                | ER RIDER        | S - 100 EURO     |  |  |
|                                                                |                                                                            |            |            |                                          | •               |                  |  |  |

ATTACHED MAP OF THE CIRCUIT, ACCESS MAP, PROVISIONAL TIMETABLE





### CIRCUIT MAP







# TIMETABLE EASTERN EUROPEAN RR CHAMPIONSHIP SERRES CIRCUIT , 17-19 APRIL 2015

| FRIDAY        |        |                                               | 17.04.2015 |
|---------------|--------|-----------------------------------------------|------------|
| 09:00 - 16:00 | ALL    | ADMINISTRATIVE AND TECHNICAL CONTROL          |            |
|               |        |                                               |            |
| 11:00 - 11:15 | SP 125 | FREE PRACTICE 1                               | 15         |
| 11:25 - 11:45 | F600   | FREE PRACTICE 1                               | 20         |
| 11:55 - 12:15 | SSP    | FREE PRACTICE 1                               | 20         |
| 12:25 - 12:45 | F1000  | FREE PRACTICE 1                               | 20         |
| 12:55 -