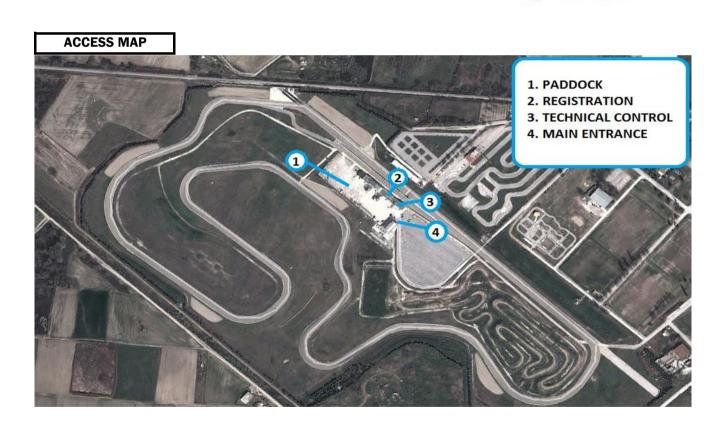

|                                                                            |            |            |                                          |                 |                  |  |  |
| OTHER INFO PARTICIP                                            |                                                                            |            |            | FEE FOR P                                | ER RIDER        | S - 100 EURO     |  |  |
|                                                                |                                                                            |            |            |                                          | •               |                  |  |  |

ATTACHED MAP OF THE CIRCUIT, ACCESS MAP, PROVISIONAL TIMETABLE





### CIRCUIT MAP







# TIMETABLE EASTERN EUROPEAN RR CHAMPIONSHIP SERRES CIRCUIT , 17-19 APRIL 2015

| FRIDAY        |        |                                               | 17.04.2015 |
|---------------|--------|-----------------------------------------------|------------|
| 09:00 - 16:00 | ALL    | ADMINISTRATIVE AND TECHNICAL CONTROL          |            |
|               |        |                                               |            |
| 11:00 - 11:15 | SP 125 | FREE PRACTICE 1                               | 15         |
| 11:25 - 11:45 | F600   | FREE PRACTICE 1                               | 20         |
| 11:55 - 12:15 | SSP    | FREE PRACTICE 1                               | 20         |
| 12:25 - 12:45 | F1000  | FREE PRACTICE 1                               | 20         |
| 12:55 - 13